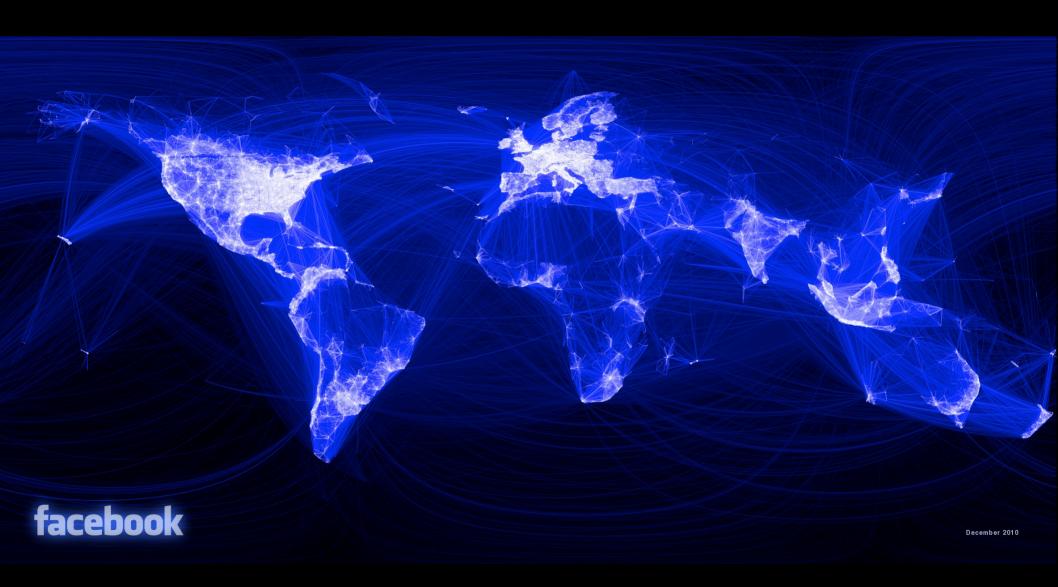

|                                                                |                                                              |

17.098.242



United States



Europe



India



Japan



0.10 0.09 0.09 0.08

131,957 130.373 120,538

117,600 132,632,524

### **Google Flu Map**







#### PowerCuts.in