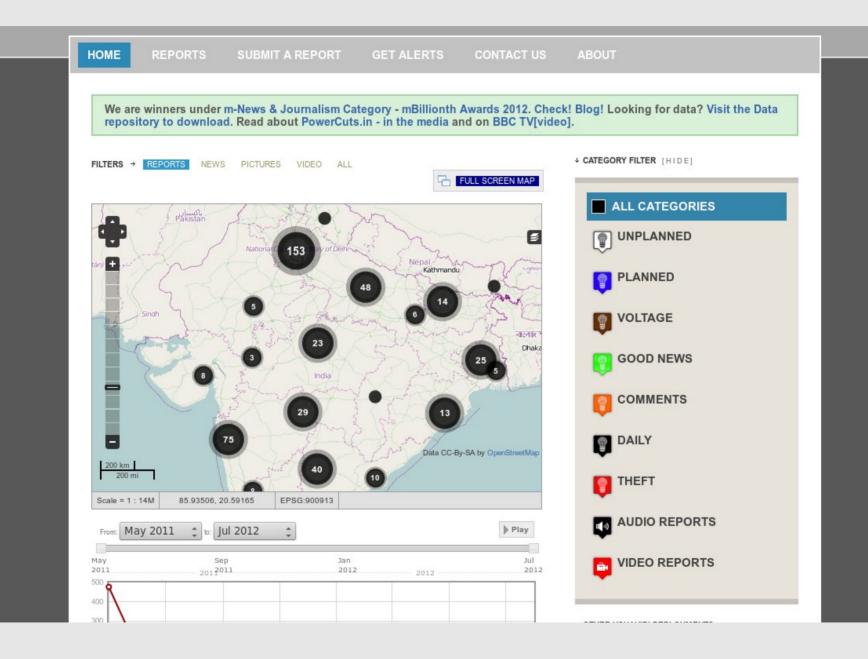

|                                                                |                                                              |

17.098.242



United States



Europe



India



Japan



0.10 0.09 0.09 0.08

131,957 130.373 120,538

117,600 132,632,524

### **Google Flu Map**







#### PowerCuts.in