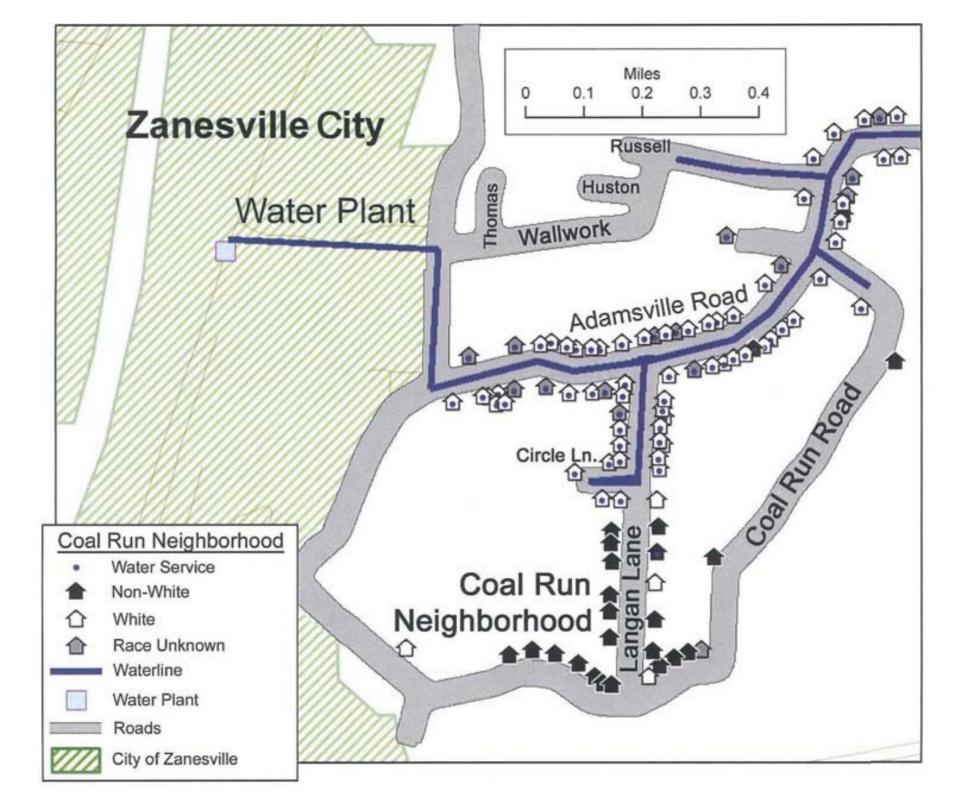

rmats?         | [11:30-12:00] |
| 3. Presentation by Prajnya        | [12:15-12:45] |
| 4. What can be done with data?    | [14:00-14:45] |
| 5. Working with quantitative data | [15:00-15:45] |
| 6. Working with spatial data      | [16:00-16:45] |

#### Working with Data A Workshop on Understanding, Visualising and Mapping Data Chennai, 3-5 August 2012

# First day 3<sup>rd</sup> August 2012

| 1. What is data?                  | [10:30-11:15] |
|-----------------------------------|---------------|
| 2. What are data formats?         | [11:30-12:00] |
| 3. Presentation by Prajnya        | [12:15-12:45] |
| 4. What can be done with data?    | [14:00-14:45] |
| 4. What can be done with data:    | [נדידו סטידו] |
| 5. Working with quantitative data | [15:00-15:45] |

# Stories through maps



### John Snow - Cholera Map

# Map Kibera

The Map Voice of Kibera Kibera News Network

#### The True Size of Africa

A small contribution in the fight against rampant Immappancy, by Kai Krause

Graphic layout for visualization only ( some countries are cut and rotated ) But the conclusions are very accurate: refer to table below for exact data

| COUNTRY                | AREA<br>x 1000 km²<br>9.597<br>9.629<br>3.287<br>1.964<br>1.285<br>633 |  |        |
|------------------------|------------------------------------------------------------------------|--|--------|
| China                  |                                                                        |  |        |
| USA<br>India<br>Mexico |                                                                        |  |        |
|