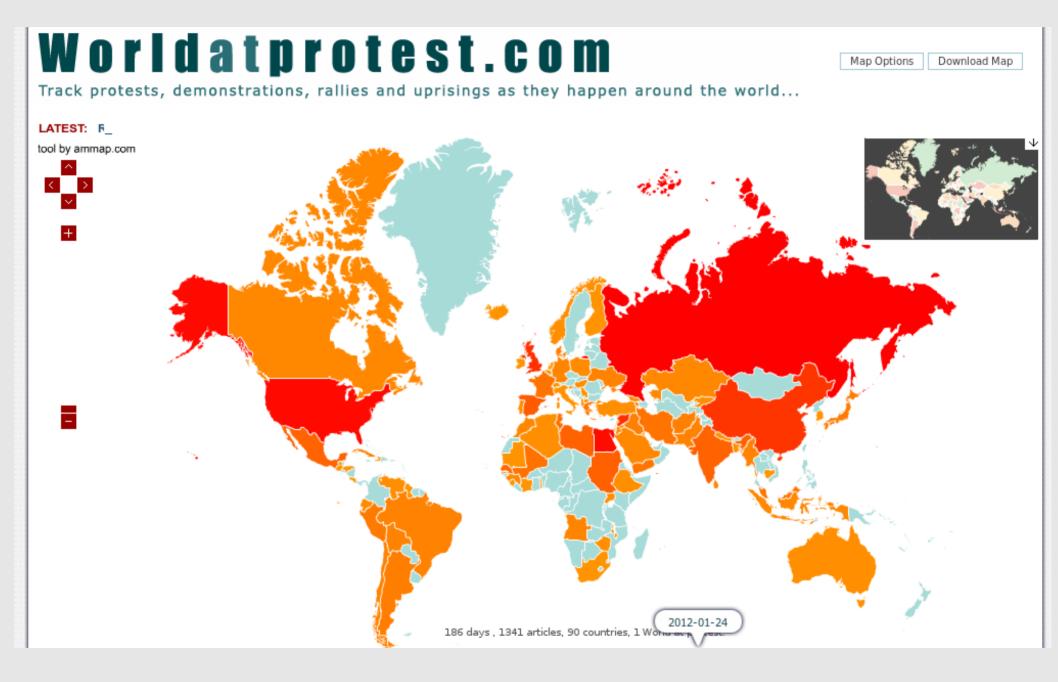

|                                                                |                                                              |

17.098.242



United States



Europe



India



Japan



0.10 0.09 0.09 0.08

131,957 130.373 120,538

117,600 132,632,524

### **Google Flu Map**







#### PowerCuts.in