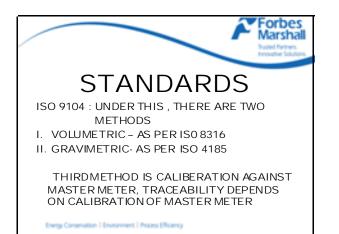

# STANDARDS

ISO 9104 : MEASUREMENT OF LIQUIDS IN CLOSED CONDUITS - METHODS OF EVALUATING THE PERFORMANCE OF ELECTROMAGNETIS FLOWMETERS FOR LIQUDS

THIS STANDARD SPECIFIES THAT THE ACCURACY RATING OF THE REFERENCE STANDARD SYSTEM SHOULD BE PREFERABLY ATLEAST 3 TIMES BETTER THAN THAT OF THE METER UNDER TEST.

CALIBRATION FACILITIES MUST ENSURE TRACEABILITY TO NATIONAL & INTERNATIONAL STANDARDS

CALIBRATION OF THE METER SHOULD BE DONE PREFERABLY OVER ITS SPECIFIED MEASURING RANGE