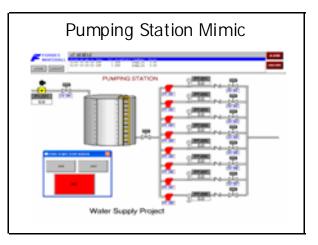

- PUM PING WA TER SUPPLY SCHEME. DJB INSTALLED MEASURING & MONITOR ING SYSTEM FOR 305 ELEC TROMAGNETIC FLOW METER IN
- DISTRIBUTION NETWORK THROUGH GSM NETWORK.

Energy Conservation | Environment | Process Efficiency