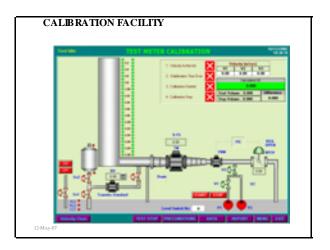

# STANDARDS

ISO 9104 : MEASUREMENT OF LIQUIDS IN CLOSED CONDUITS - METHODS OF EVALUATING THE PERFORMANCE OF ELECTROMAGNETIS FLOWMETERS FOR LIQUDS

THIS STANDARD SPECIFIES THAT THE ACCURACY RATING OF THE REFERENCE STANDARD SYSTEM SHOULD BE PREFERABLY ATLEAST 3 TIMES BETTER THAN THAT OF THE METER UNDER TEST.

CALIBRATION FACILITIES MUST ENSURE TRACEABILITY TO NATIONAL & INTERNATIONAL STANDARDS

CALIBRATION OF THE METER SHOULD BE DONE PREFERABLY OVER ITS SPECIFIED MEASURING RANGE