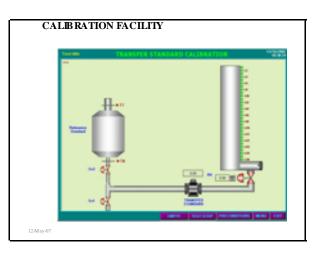

# STANDARDS

ISO 9104 : MEASUREMENT OF LIQUIDS IN CLOSED CONDUITS - METHODS OF EVALUATING THE PERFORMANCE OF ELECTROMAGNETIS FLOWMETERS FOR LIQUDS

THIS STANDARD SPECIFIES THAT THE ACCURACY RATING OF THE REFERENCE STANDARD SYSTEM SHOULD BE PREFERABLY ATLEAST 3 TIMES BETTER THAN THAT OF THE METER UNDER TEST.

CALIBRATION FACILITIES MUST ENSURE TRACEABILITY TO NATIONAL & INTERNATIONAL STANDARDS

CALIBRATION OF THE METER SHOULD BE DONE PREFERABLY OVER ITS SPECIFIED MEASURING RANGE