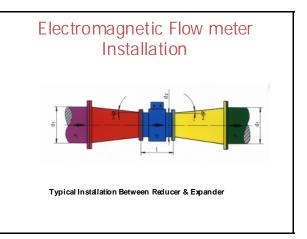

# FULL BORE FLOW THROUGH SECTION - NO MOVING PARTS NO RESTRICTIONS, NO OBSTRUCTIONS

ADVANTAGES OF INLINE FULLBORE MAGNETIC INDUCTIVE FLOWMETERS

> ØNO MOVING PARTS - NO WEAR & TEAR & NO MAINTENANCE

> ØFULL BORE FLOW THROUGH SECTION - NO RESTRICTIONS, NO OBSTRUCTIONS. HENCE NEGLIGIBLE PRESSURE DROP & NO CHOKING