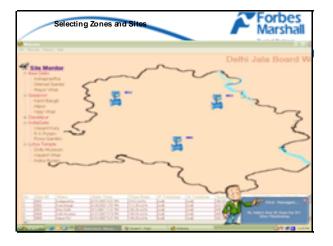

- PUM PING WA TER SUPPLY SCHEME. DJB INSTALLED MEASURING & MONITOR ING SYSTEM FOR 305 ELEC TROMAGNETIC FLOW METER IN
- DISTRIBUTION NETWORK THROUGH GSM NETWORK.

Energy Conservation | Environment | Process Efficiency