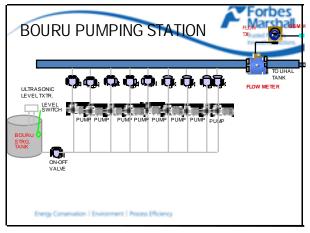

Energy Conservation | Environment | Process Efficiency

Jakhoo Pump House

• The tank level at Jakhoo is monitored and controlled automatically by switching the pumps at River Beas. This will protect the spilling of the tank and to also protect the pumps at Bohru for dry running in case of low level.