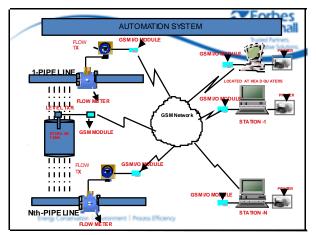

- PUM PING WA TER SUPPLY SCHEME. DJB INSTALLED MEASURING & MONITOR ING SYSTEM FOR 305 ELEC TROMAGNETIC FLOW METER IN
- DISTRIBUTION NETWORK THROUGH GSM NETWORK.

Energy Conservation | Environment | Process Efficiency