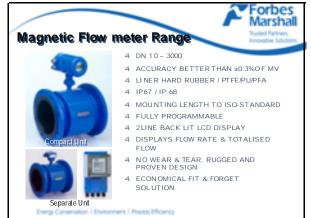

# FULL BORE FLOW THROUGH SECTION - NO MOVING PARTS NO RESTRICTIONS, NO OBSTRUCTIONS

ADVANTAGES OF INLINE FULLBORE MAGNETIC INDUCTIVE FLOWMETERS

> ØNO MOVING PARTS - NO WEAR & TEAR & NO MAINTENANCE

> ØFULL BORE FLOW THROUGH SECTION - NO RESTRICTIONS, NO OBSTRUCTIONS. HENCE NEGLIGIBLE PRESSURE DROP & NO CHOKING