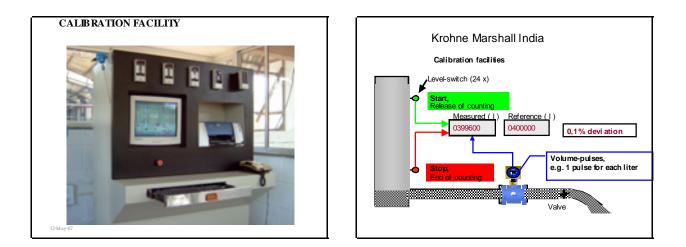

## CALIBRATION

# WORLD'S 2<sup>ND</sup> LARGEST CALIBRATION FACILITY

Accuracy Inspires Confidence

# STANDARDS

ISO 9104 : MEASUREMENT OF LIQUIDS IN CLOSED CONDUITS - METHODS OF EVALUATING THE PERFORMANCE OF ELECTROMAGNETIS FLOWMETERS FOR LIQUDS

THIS STANDARD SPECIFIES THAT THE ACCURACY RATING OF THE REFERENCE STANDARD SYSTEM SHOULD BE PREFERABLY ATLEAST 3 TIMES BETTER THAN THAT OF THE METER UNDER TEST.

CALIBRATION FACILITIES MUST ENSURE TRACEABILITY TO NATIONAL & INTERNATIONAL STANDARDS

CALIBRATION OF THE METER SHOULD BE DONE PREFERABLY OVER ITS SPECIFIED MEASURING RANGE