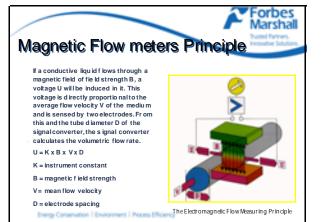

# FULL BORE FLOW THROUGH SECTION - NO MOVING PARTS NO RESTRICTIONS, NO OBSTRUCTIONS

ADVANTAGES OF INLINE FULLBORE MAGNETIC INDUCTIVE FLOWMETERS

> ØNO MOVING PARTS - NO WEAR & TEAR & NO MAINTENANCE

> ØFULL BORE FLOW THROUGH SECTION - NO RESTRICTIONS, NO OBSTRUCTIONS. HENCE NEGLIGIBLE PRESSURE DROP & NO CHOKING

# STANDARDS

ISO 9104 : MEASUREMENT OF LIQUIDS IN CLOSED CONDUITS - METHODS OF EVALUATING THE PERFORMANCE OF ELECTROMAGNETIS FLOWMETERS FOR LIQUDS

THIS STANDARD SPECIFIES THAT THE ACCURACY RATING OF THE REFERENCE STANDARD SYSTEM SHOULD BE PREFERABLY ATLEAST 3 TIMES BETTER THAN THAT OF THE METER UNDER TEST.