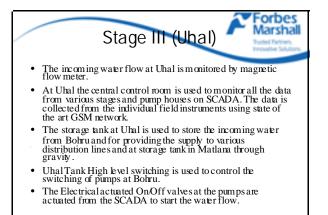

Energy Conservation | Environment | Process Efficiency

Jakhoo Pump House

• The tank level at Jakhoo is monitored and controlled automatically by switching the pumps at River Beas. This will protect the spilling of the tank and to also protect the pumps at Bohru for dry running in case of low level.