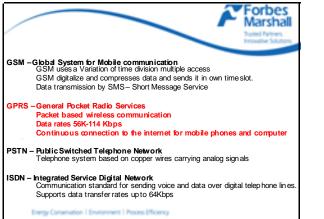

use

• The tank level at Jakhoo is monitored and controlled automatically by switching the pumps at River Beas. This will protect the spilling of the tank and to also protect the pumps at Bohru for dry running in case of low level.

Energy Conservation | Environment | Process Efficiency







Energy Conservation | Environment | Process Efficiency



|   | Forbes<br>Marshall           |
|---|------------------------------|
| V | Dat a acquisition            |
| V | Event Management             |
| V | Alarm man agement            |
| V | Real Time data               |
| V | Dat a retri eval             |
| V | Histogram                    |
| V | Bi-directional Communication |
| V | Dat a Logging                |
| V | Security & Data integrity    |
| V | Daily and Monthly reports    |











| Daety          | EPONI                              | RINTER          |  |
|----------------|------------------------------------|-----------------|--|
| Detelline      |                                    | arm Description |  |
| 19/06/2008 09: | V:22 Valve ON<br>V:22 Pump release |                 |  |
|                | TION VALVE OFF                     |                 |  |
| 19/06/2008 09: |                                    |                 |  |
|                | 6:14 Pump release                  |                 |  |
| 19/06/2008 09: | isise Purp hold                    |                 |  |
| 18/06/2008 08: | 8:33 Pump held<br>1:00 Pump start  |                 |  |
| 19/06/2008 09: | 1:04 Walve CH                      |                 |  |
| 18/08/2008 08: | 8:2