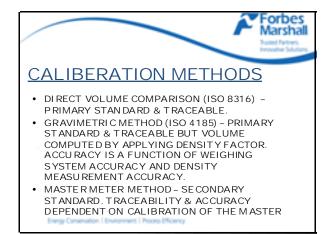

# STANDARDS

ISO 9104 : MEASUREMENT OF LIQUIDS IN CLOSED CONDUITS - METHODS OF EVALUATING THE PERFORMANCE OF ELECTROMAGNETIS FLOWMETERS FOR LIQUDS

THIS STANDARD SPECIFIES THAT THE ACCURACY RATING OF THE REFERENCE STANDARD SYSTEM SHOULD BE PREFERABLY ATLEAST 3 TIMES BETTER THAN THAT OF THE METER UNDER TEST.

CALIBRATION FACILITIES MUST ENSURE TRACEABILITY TO NATIONAL & INTERNATIONAL STANDARDS

CALIBRATION OF THE METER SHOULD BE DONE PREFERABLY OVER ITS SPECIFIED MEASURING RANGE