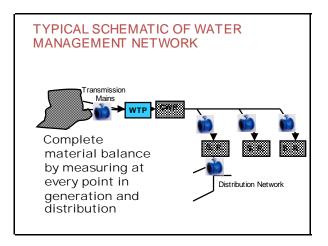

### **METERING OBJECTIVES:**

- Ø REDUCE NON REVENUE WATER
- Ø EFFECTIVE WATER & WASTE WATER MANAGEMENT Ø CUSTOMER AWARENESS ON CONSERVATION OF
- WATER ØTO KNOW THE LEAKAGES/PILLFIRAGE
- Ø EFFICIENT BILLING
- Ø UNIFORM SUPPLY AT TIMES OF SCARCITY
- Ø RECYCLING AND REUSE
- Ø IMPRO VE EFFICIENCY OF EQUIPMENTS Ø REDUCE MAINTENANCE COST