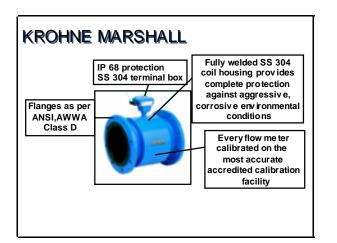

# FULL BORE FLOW THROUGH SECTION - NO MOVING PARTS NO RESTRICTIONS, NO OBSTRUCTIONS

ADVANTAGES OF INLINE FULLBORE MAGNETIC INDUCTIVE FLOWMETERS

> ØNO MOVING PARTS - NO WEAR & TEAR & NO MAINTENANCE

> ØFULL BORE FLOW THROUGH SECTION - NO RESTRICTIONS, NO OBSTRUCTIONS. HENCE NEGLIGIBLE PRESSURE DROP & NO CHOKING

# STANDARDS

ISO 9104 : MEASUREMENT OF LIQUIDS IN CLOSED CONDUITS - METHODS OF EVALUATING THE PERFORMANCE OF ELECTROMAGNETIS FLOWMETERS FOR LIQUDS

THIS STANDARD SPECIFIES THAT THE ACCURACY RATING OF THE REFERENCE STANDARD SYSTEM SHOULD BE PREFERABLY ATLEAST 3 TIMES BETTER THAN THAT OF THE METER UNDER TEST.

CALIBRATION FACILITIES MUST ENSURE TRACEABILITY TO NATIONAL & INTERNATIONAL STANDARDS

CALIBRATION OF THE METER SHOULD BE DONE PREFERABLY OVER ITS SPECIFIED MEASURING RANGE