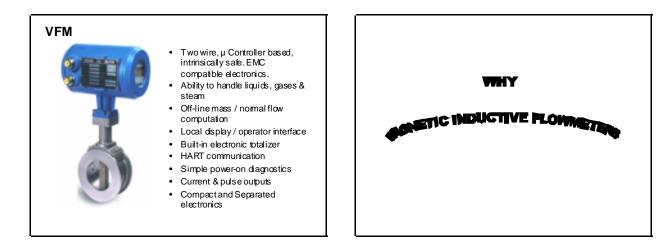

# FULL BORE FLOW THROUGH SECTION - NO MOVING PARTS NO RESTRICTIONS, NO OBSTRUCTIONS

ADVANTAGES OF INLINE FULLBORE MAGNETIC INDUCTIVE FLOWMETERS

> ØNO MOVING PARTS - NO WEAR & TEAR & NO MAINTENANCE

> ØFULL BORE FLOW THROUGH SECTION - NO RESTRICTIONS, NO OBSTRUCTIONS. HENCE NEGLIGIBLE PRESSURE DROP & NO CHOKING