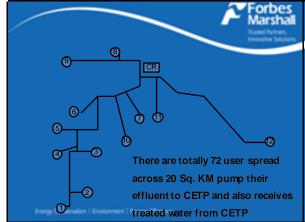

- PUM PING WA TER SUPPLY SCHEME. DJB INSTALLED MEASURING & MONITOR ING SYSTEM FOR 305 ELEC TROMAGNETIC FLOW METER IN
- DISTRIBUTION NETWORK THROUGH GSM NETWORK.

Energy Conservation | Environment | Process Efficiency