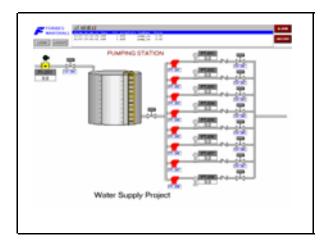

- PUM PING WA TER SUPPLY SCHEME. DJB INSTALLED MEASURING & MONITOR ING SYSTEM FOR 305 ELEC TROMAGNETIC FLOW METER IN
- DISTRIBUTION NETWORK THROUGH GSM NETWORK.

Energy Conservation | Environment | Process Efficiency