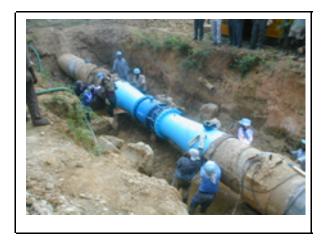

## CALIBRATION FACILITY IN PUNE

- 4 Effluent Treatment Plants
- 4 Sewage Pipelines
- 4 Main Water Supplyto Large Industries
- Energy Conservation | Environment | Process Efficiency

| REF |                                                                                                                                                                                                                                                                                                                                                                                                                            | Forbes<br>Marshall    |
|-----|----------------------------------------------------------------------------------------------------------------------------------------------------------------------------------------------------------------------------------------------------------------------------------------------------------------------------------------------------------------------------------------------------------------------------|-----------------------|
|     | & WASTE WATER                                                                                                                                                                                                                                                                                                                                                                                                              | Innovative Solutions. |
|     | DELHI JA L BOARD<br>U.P. JAL NIGAM<br>CMWSSB, CHENNAI<br>BHAV NAGAR MUNICIPAL CORPORATION<br>KAR NATAKA WATER SUPPLY & DRAINAGE BOARD<br>CHITTAGONG WATER SUPPLY<br>ORISSA WATER SUPPLY & SEWERAGE BOARD<br>PUNE MUNICIPAL CORPORATION<br>BWSSB, BANGALORE<br>GWSSB, GUJARAT<br>RUIDP, JAIPUR<br>MP ADB FOR BHOPAL, INDORE, GWALIOR<br>J & K ADB<br>UTTRAKHAND ADB<br>PHED, RAJASTHAN<br>CHANDIGARH MC<br>HIMACHAL PRADESH |                       |

- PUM PING WA TER SUPPLY SCHEME. DJB INSTALLED MEASURING & MONITOR ING SYSTEM FOR 305 ELEC TROMAGNETIC FLOW METER IN
- DISTRIBUTION NETWORK THROUGH GSM NETWORK.

Energy Conservation | Environment | Process Efficiency