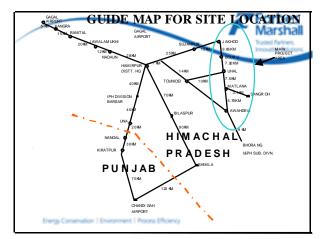

## CALIBRATION FACILITY IN PUNE

- 4 Effluent Treatment Plants
- 4 Sewage Pipelines
- 4 Main Water Supplyto Large Industries
- Energy Conservation | Environment | Process Efficiency

| REF |                                                                                                                                                                                                                                                                                                                                                                                                                            | Forbes<br>Marshall    |
|-----|----------------------------------------------------------------------------------------------------------------------------------------------------------------------------------------------------------------------------------------------------------------------------------------------------------------------------------------------------------------------------------------------------------------------------|-----------------------|
|     | & WASTE WATER                                                                                                                                                                                                                                                                                                                                                                                                              | Innovative Solutions. |
|     | DELHI JA L BOARD<br>U.P. JAL NIGAM<br>CMWSSB, CHENNAI<br>BHAV NAGAR MUNICIPAL CORPORATION<br>KAR NATAKA WATER SUPPLY & DRAINAGE BOARD<br>CHITTAGONG WATER SUPPLY<br>ORISSA WATER SUPPLY & SEWERAGE BOARD<br>PUNE MUNICIPAL CORPORATION<br>BWSSB, BANGALORE<br>GWSSB, GUJARAT<br>RUIDP, JAIPUR<br>MP ADB FOR BHOPAL, INDORE, GWALIOR<br>J & K ADB<br>UTTRAKHAND ADB<br>PHED, RAJASTHAN<br>CHANDIGARH MC<br>HIMACHAL PRADESH |                       |