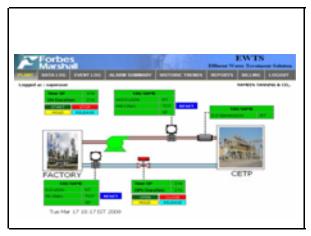

Energy Conservation | Environment | Process Efficiency

Energy Conservation | Environment | Process Efficiency

|   | Forbes<br>Marshall           |
|---|------------------------------|
| V | Dat a acquisition            |
| V | Event Management             |
| V | Alarm man agement            |
| V | Real Time data               |
| V | Dat a retri eval             |
| V | Histogram                    |
| V | Bi-directional Communication |
| V | Dat a Logging                |
| V | Security & Data integrity    |
| V | Daily and Monthly reports    |