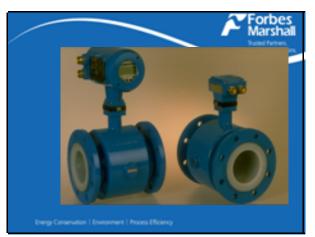

# FULL BORE FLOW THROUGH SECTION - NO MOVING PARTS NO RESTRICTIONS, NO OBSTRUCTIONS

ADVANTAGES OF INLINE FULLBORE MAGNETIC INDUCTIVE FLOWMETERS

> ØNO MOVING PARTS - NO WEAR & TEAR & NO MAINTENANCE

> ØFULL BORE FLOW THROUGH SECTION - NO RESTRICTIONS, NO OBSTRUCTIONS. HENCE NEGLIGIBLE PRESSURE DROP & NO CHOKING