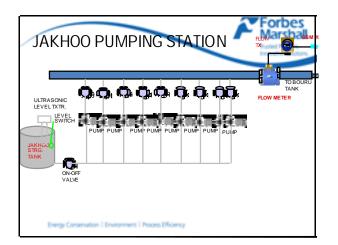

Energy Conservation | Environment | Process Efficiency

Jakhoo Pump House

• The tank level at Jakhoo is monitored and controlled automatically by switching the pumps at River Beas. This will protect the spilling of the tank and to also protect the pumps at Bohru for dry running in case of low level.