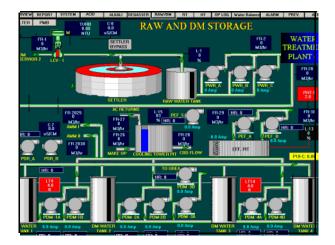

lease |                 |  |
|                | TION VALVE OFF                     |                 |  |
| 19/06/2008 09: |                                    |                 |  |
|                | 6:14 Pump release                  |                 |  |
| 19/06/2008 09: | isise Purp hold                    |                 |  |
| 18/06/2008 08: | 8:33 Pump held<br>1:00 Pump start  |                 |  |
| 19/06/2008 09: | 1:04 Walve CH                      |                 |  |
| 18/08/2008 08: | 8:27 Dump stop                     |                 |  |
| 19/06/2008 09: | 0:09 Valve OFF                     |                 |  |
| 19/06/2008 09: | 17:14 Rusp start                   |                 |  |
|                |                                    |                 |  |













|