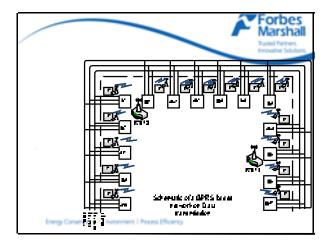

- PUM PING WA TER SUPPLY SCHEME. DJB INSTALLED MEASURING & MONITOR ING SYSTEM FOR 305 ELEC TROMAGNETIC FLOW METER IN
- DISTRIBUTION NETWORK THROUGH GSM NETWORK.

Energy Conservation | Environment | Process Efficiency