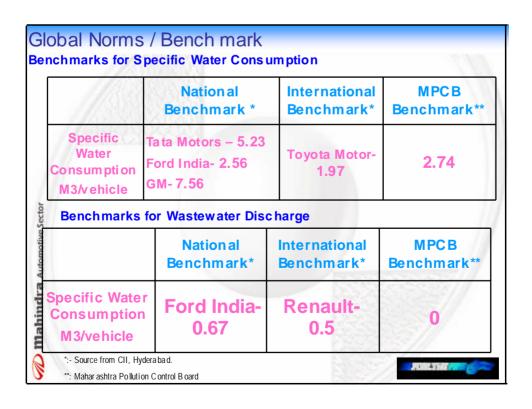

7. For sustenance by internal audits.

| Sr. no | Categary              | No. of projects | Investment<br>Rs Lacs | Saving m3 |
|--------|-----------------------|-----------------|-----------------------|-----------|
| 1      | Zero investment       | 14              | 0                     | 35000     |
| 2      | Minor investment ≤ 2L | 12              | 19                    | 110000    |
| 3      | Major investment ≥ 2L | 10              | 380.27                | 316506    |
|        | Total                 | 36              | 399.27                | 461506    |





































# Awareness & Involvement within the Plant ©Celebration of Water Conservation week-24th to 30th March ©Organizing Slogan , Poster Competition for Employees and their families. ©Awareness session to workmen through "Workers Training Course". ©ECON stall on Founders Day(2nd Oct) visited by 15-20 thousand people.

### Preservation Towards Environment

- Expertise team for EMS
- Tree plantation target 1 Lac / year
- Special team in R&D working for Alternative fuel
- Rain water harvesting for paint shop.
- Formation of vendor cluster to reduce transportation
- New research on non ODS refrigerant



### **Preservation Towards Environment**

- Special management programs to reduce hazardous waste
- Introducing energy efficient equipment in new projects/expansions.
- Involvin