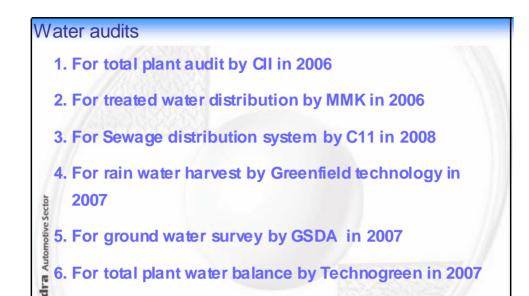

7. For sustenance by internal audits.

| Sr. no | Categary              | No. of projects | Investment<br>Rs Lacs | Saving m3 |
|--------|-----------------------|-----------------|-----------------------|-----------|
| 1      | Zero investment       | 14              | 0                     | 35000     |
| 2      | Minor investment ≤ 2L | 12              | 19                    | 110000    |
| 3      | Major investment ≥ 2L | 10              | 380.27                | 316506    |
|        | Total                 | 36              | 399.27                | 461506    |





































# Awareness & Involvement within the Plant ©Celebration of Water Conservation week-24th to 30th March ©Organizing Slogan , Poster Competition for Employees and their families. ©Awareness s