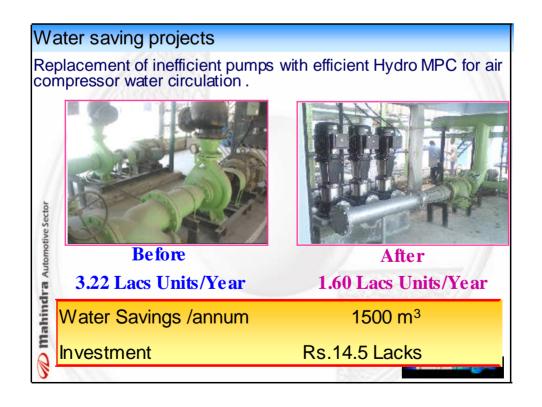

7. For sustenance by internal audits.

| Sr. no | Categary              | No. of projects | Investment<br>Rs Lacs | Saving m3 |
|--------|-----------------------|-----------------|-----------------------|-----------|
| 1      | Zero investment       | 14              | 0                     | 35000     |
| 2      | Minor investment ≤ 2L | 12              | 19                    | 110000    |
| 3      | Major investment ≥ 2L | 10              | 380.27                | 316506    |
|        | Total                 | 36              | 399.27                | 461506    |