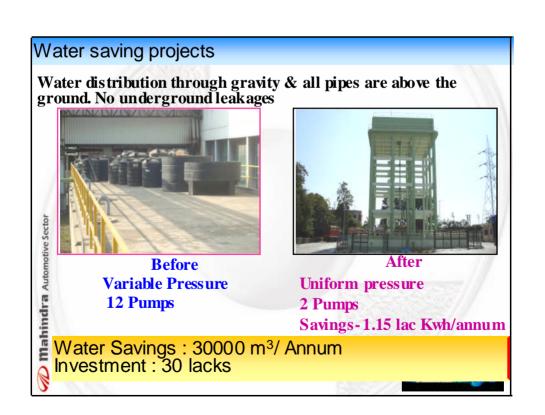

7. For sustenance by internal audits.

| Sr. no | Categary              | No. of projects | Investment<br>Rs Lacs | Saving m3 |
|--------|-----------------------|-----------------|-----------------------|-----------|
| 1      | Zero investment       | 14              | 0                     | 35000     |
| 2      | Minor investment ≤ 2L | 12              | 19                    | 110000    |
| 3      | Major investment ≥ 2L | 10              | 380.27                | 316506    |
|        | Total                 | 36              | 399.27                | 461506    |