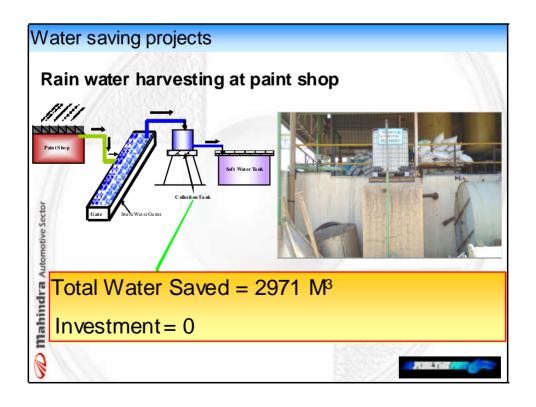

### Preservation Towards Environment

- Expertise team for EMS
- Tree plantation target 1 Lac / year
- Special team in R&D working for Alternative fuel
- Rain water harvesting for paint shop.
- Formation of vendor cluster to reduce transportation
- New research on non ODS refrigerant