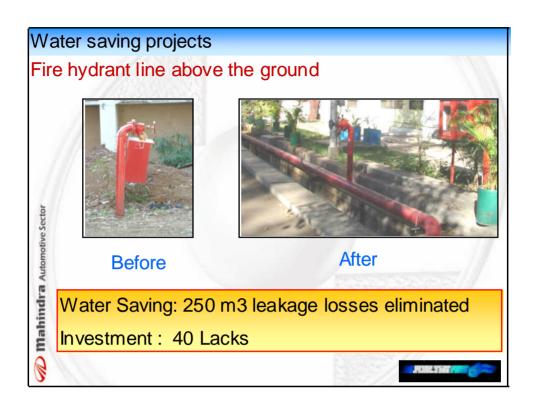

7. For sustenance by internal audits.

| Sr. no | Categary              | No. of projects | Investment<br>Rs Lacs | Saving m3 |
|--------|-----------------------|-----------------|-----------------------|-----------|
| 1      | Zero investment       | 14              | 0                     | 35000     |
| 2      | Minor investment ≤ 2L | 12              | 19                    | 110000    |
| 3      | Major investment ≥ 2L | 10              | 380.27                | 316506    |
|        | Total                 | 36              | 399.27                | 461506    |