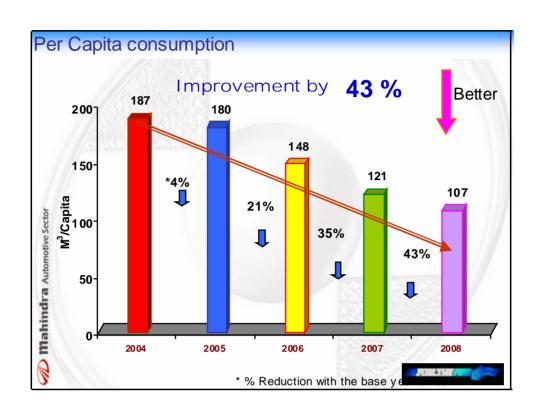

7. For sustenance by internal audits.

| Sr. no | Categary              | No. of projects | Investment<br>Rs Lacs | Saving m3 |
|--------|-----------------------|-----------------|-----------------------|-----------|
| 1      | Zero investment       | 14              | 0                     | 35000     |
| 2      | Minor investment ≤ 2L | 12              | 19                    | 110000    |
| 3      | Major investment ≥ 2L | 10              | 380.27                | 316506    |
|        | Total                 | 36              | 399.27                | 461506    |





































# Awareness & Involvement within the Plant ©Celebration of Water Conservation week-24th to 30th March ©Organizing Slogan , Poster Competition for Employees and their families. ©Awareness session to workmen through "Workers Training Course". ©ECON stall on Founders Day(2nd Oct) visited by 15-20 thousand people.

### Preservation Towards Environment

- Expertise team for EMS
- Tree plantation target 1 Lac / year
- Special team in R&D working for Alternative fuel
- Rain water harvesting for paint shop.
- Formation of vendor cluster to reduce transportation
- New research on non ODS refrigerant



### **Preservation Towards Environment**

- Special management programs to reduce hazardous waste
- Introducing energy efficient equipment in new projects/expansions.
- Involving