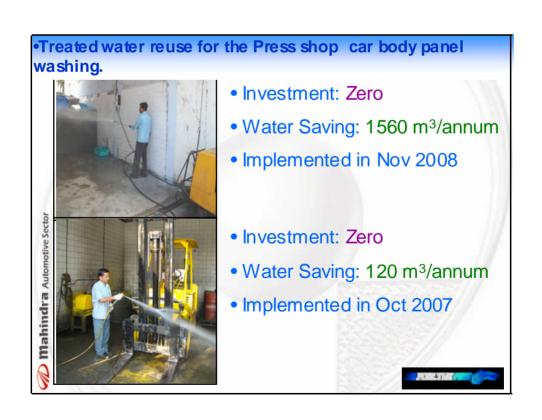

### **Preservation Towards Environment**

- Special management programs to reduce hazardous waste
- Introducing energy efficient equipment in new projects/expansions.
- Involving employee in environment preservation program.
- · Maximize use of treated water.