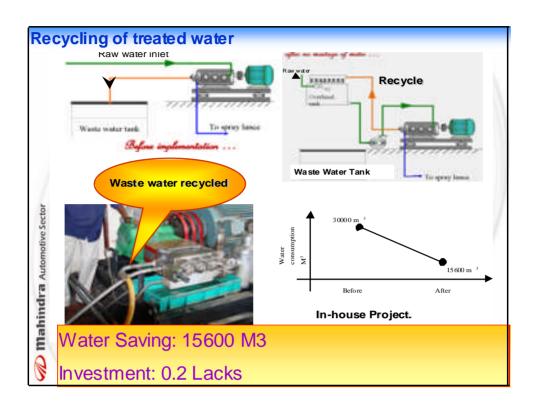

### **Preservation Towards Environment**

- Special management programs to reduce hazardous waste
- Introducing energy efficient equipment in new projects/expansions.
- Involving employee in environment preservation program.
- · Maximize use of treated water.