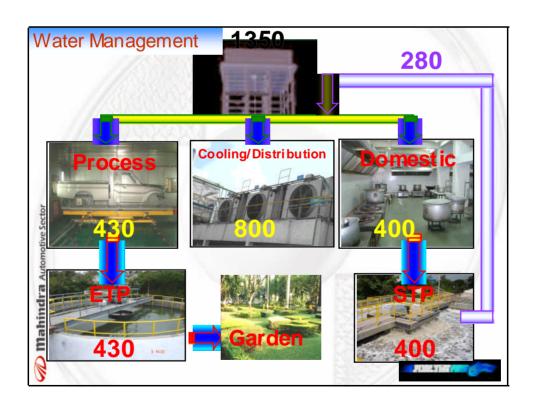

### **Preservation Towards Environment**

- Special management programs to reduce hazardous waste
- Introducing energy efficient equipment in new projects/expansions.
- Involving employee in environment preservation program.
- · Maximize use of treated water.