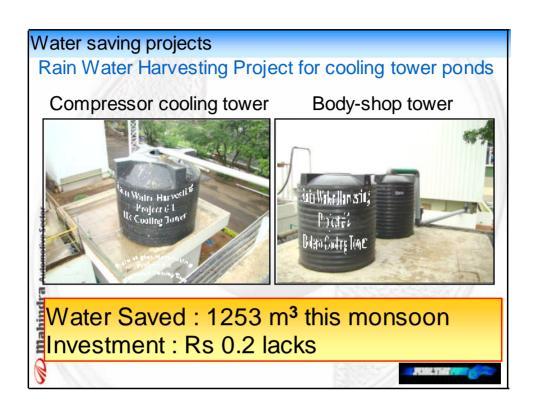

7. For sustenance by internal audits.

| Sr. no | Categary              | No. of projects | Investment<br>Rs Lacs | Saving m3 |
|--------|-----------------------|-----------------|-----------------------|-----------|
| 1      | Zero investment       | 14              | 0                     | 35000     |
| 2      | Minor investment ≤ 2L | 12              | 19                    | 110000    |
| 3      | Major investment ≥ 2L | 10              | 380.27                | 316506    |
|        | Total                 | 36              | 399.27                | 461506    |





































# Awareness & Involvement within the Plant ©Celebration of Water Conservation week-24th to 30th March ©Organizing Slogan , Poster Competition for Employees and their families. ©Awareness session to workmen through "Workers Training Course". ©ECON stall on Founders Day(2nd Oct) visited by 15-20 thousand people.

### Preservation Towards Environment

- Expertise team for EMS
- Tree plantation target 1 Lac / year
- Special team in R&D working for Alternative fuel
- Rain water harvesting for paint shop.
- Formation of vendor cluster to reduce transportation
- New research on non ODS refrigerant



### **Preservation Towards Environment**

- Special management programs to reduce hazardous waste
- Introducing energy efficient equipment in new projects/expansions.