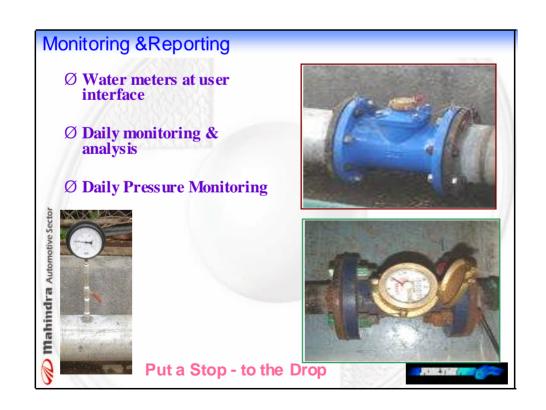

7. For sustenance by internal audits.

| Sr. no | Categary              | No. of projects | Investment<br>Rs Lacs | Saving m3 |
|--------|-----------------------|-----------------|-----------------------|-----------|
| 1      | Zero investment       | 14              | 0                     | 35000     |
| 2      | Minor investment ≤ 2L | 12              | 19                    | 110000    |
| 3      | Major investment ≥ 2L | 10              | 380.27                | 316506    |
|        | Total                 | 36              | 399.27                | 461506    |





































# Awareness & Involvement within the Plant ©Celebration of Water Conservation week-24th to 30th March ©Organizing Slogan , Poster Competition for Employees and their families. ©Awareness session to workmen through "Workers Training Course". ©ECON stall on Founders Day(2nd Oct) visited by 15-20 thousand people.

### Preservation Towards Environment

- Expertise team for EMS
- Tree plantation target 1 Lac / year
- Special team in R&D working for Alternative fuel
- Rain water harvesting for paint shop.
- Formation of vendor cluster to reduce transportation
- New research on non ODS refrigerant



### **Preservation Towards Environment**

- Special management programs to reduce hazardous waste
- Introducing energy efficient equipment in new projects/expansions.
- Involving employee in en