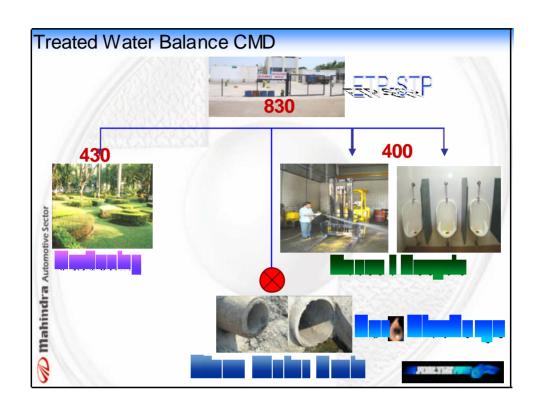

### **Preservation Towards Environment**

- Special management programs to reduce hazardous waste
- Introducing energy efficient equipment in new projects/expansions.
- Involving employee in environment preservation program.
- · Maximize use of treated water.