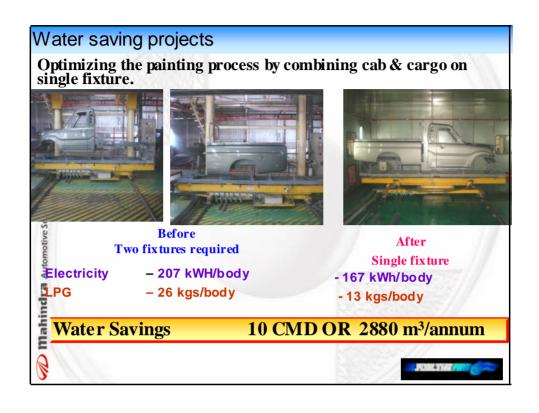

7. For sustenance by internal audits.

| Sr. no | Categary              | No. of projects | Investment<br>Rs Lacs | Saving m3 |
|--------|-----------------------|-----------------|-----------------------|-----------|
| 1      | Zero investment       | 14              | 0                     | 35000     |
| 2      | Minor investment ≤ 2L | 12              | 19                    | 110000    |
| 3      | Major investment ≥ 2L | 10              | 380.27                | 316506    |
|        | Total                 | 36              | 399.27                | 461506    |