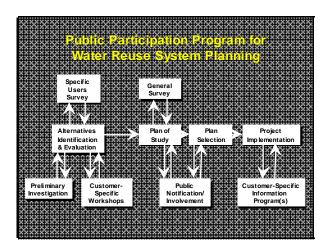

### Most Important of all -Public Involvement and Acceptance

- ldentifystakeholders citizens, government, communityleaders
- Get input early on to develop community support
- Projects developed with public in mind
- More accepted projects with public understanding