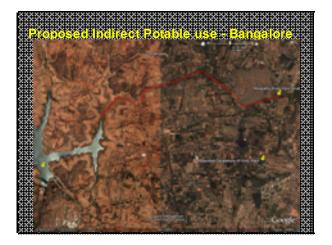

# Recycling prospects for OKhta Improved quality to existing and users ref Memprony New prospective end users pioniscipacity 22(400) based on domand as sesement • Okhlahetustrial area • Nearby hospitals (Apollo, Escons) • Construction, non-potable use e.g., Vehiclewashing Upcoming townships Candiscipe in rightion in hearby, are as Industrial cooling water at NTPC's power plant on Bad arpur (special case, discus sed sep anately)