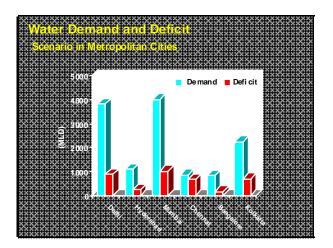

to Industries   |
|                    |                                          |                     |                      |

- What are major concerns on Revise Water ... Usage Type of recycled water?

  - Availability of Treatment Technologies?
  - Operability and Reliability?
  - No Confidence in Gov. or private O&M operators?
  - Consistently meeting water quality Standards?
  - Health Issues? or
    - Plain and simple-- "Mind Psychology"

#### oortany issues to be Address

- The Problem Source Water Quality Regulatory and performance compliance Contingencyplanning Distance of bringing raw water Pumping head required and cost of producing the treated water Subsidy issue Industrial v/s domestic costs Conflict Policies

- Perception, Risk and Branding









































# Recycling prospects for OKhta Improved quality to existing and users ref Memprony New prospective end users pioniscipacity 22(400) based on domand as sesement • Okhlahetustrial area • Nearby hospitals (Apollo, Escons) • Construction, non-potable use e.g., Vehiclewashing Upcoming townships Candiscipe in rightion in hearby, are as Industrial cooling water at NTPC's power plant on Bad arpur (special case, discus sed sep anately)

## Case Sudy - Delhi Jal Board

- To evaluate technologies to retrofit existing 30 IMGD portion of Okhla STP for recycle and reuse of wastewater for non-potable applications Performance assessment of the 30 IMGD facility
- Define recycled water quality goals Identity suitable technologies Technology evaluation
- Recommendati ons























Min