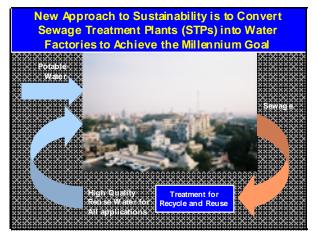

## Case Sudy - Delhi Jal Board

- To evaluate technologies to retrofit existing 30 IMGD portion of Okhla STP for recycle and reuse of wastewater for non-potable applications Performance assessment of the 30 IMGD facility
- Define recycled water quality goals Identity suitable technologies Technology evaluation
- Recommendati ons