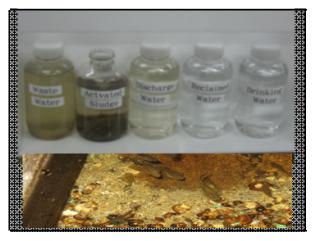

| *******           | <mark>sting S</mark>                             |                      | <mark>ols (to)</mark> f | Reus                   | e in In                  | <mark>dia</mark>  |
|-------------------|--------------------------------------------------|----------------------|-------------------------|------------------------|--------------------------|-------------------|
| SS (OR            | <mark>CB</mark> , MC                             | <mark>XE</mark> F)XX |                         |                        |                          |                   |
| X <mark></mark> X |                                                  |                      |                         |                        |                          |                   |
| Class             | Designate                                        | d Best-Use           | < (XXXXXXXX             | Cr Cr                  | iteria 🔆                 |                   |
|                   | Drinking wat<br>without conv                     |                      |                         |                        | mg/Tor mor<br>Demand: 2  |                   |
| 0                 | treatment bu<br>disinfection                     | tafter               | 2898989                 | orm: 50 M              |                          |                   |
| S SB              | Outdoor bat l<br>(Organised)                     | ning                 |                         | Oxygen: 5<br>al Oxygen | mg/lor mor<br>Demand:3   | e<br>mg/l or less |
|                   | Drinking.wat                                     |                      |                         |                        | /PN/100 mi<br>mg/1or mor |                   |
|                   | with convent                                     | ional                | Biochemio               | al Oxygen              | Demand: 3<br>MPN/100 mJ  | mg∕l or less      |
|                   | disinfection                                     |                      |                         |                        | v: 2250 mh               | \$2222223         |
|                   | Irrigation, inc<br>cooling and c<br>waste dispos |                      |                         | bsorption R            |                          |                   |
|                   |                                                  |                      | Boron: 2                |                        |                          |                   |

| ***** | *****        | *****                                  | *****     | ****          | ********        |
|-------|--------------|----------------------------------------|-----------|---------------|-----------------|
|       |              |                                        |           |               |                 |
|       | Proposed     | Nater Oi                               | ality for | Rense         |                 |
|       |              |                                        |           |               |                 |
|       |              |                                        |           |               |                 |
|       |              | 22222222222222222222222222222222222222 |           |               | <u></u>         |
| ****  | Uset 🗠       | Require                                | ed Water  | Indian Standa | ard 2 2 2 2 2 2 |
|       | Maricultural | Cirridation                            |           |               |                 |
|       |              |                                        |           |               |                 |
| ****  | Domestic     | Sector Public a                        | CCPISS    | C             |                 |
|       | Industrial   | Per indu                               | stiry     | Negotiate w   |                 |
|       |              | requiren                               | ients     | industries    |                 |
| ***** | Groundwater  | indirect.                              | ootable 🔬 | ex x ex x     | ***             |
|       | recharge     |                                        |           |               |                 |
|       | Reservoir    | Indirect                               | ootable   | C             |                 |
| XXX   | Recharge     |                                        |           |               |                 |
|       |              |                                        |           |               |                 |