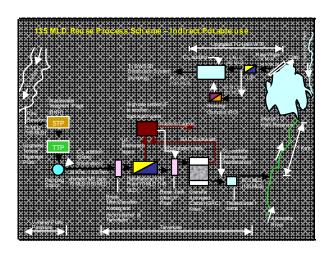

# Recycling prospects for OKhta Improved quality to existing and users ref Memprony New prospective end users pioniscipacity 22(400) based on domand as sesement • Okhlahetustrial area • Nearby hospitals (Apollo, Escons) • Construction, non-potable use e.g., Vehiclewashing Upcoming townships Candiscipe in rightion in hearby, are as Industrial cooling water at NTPC's power plant on Bad arpur (special case, discus sed sep anately)