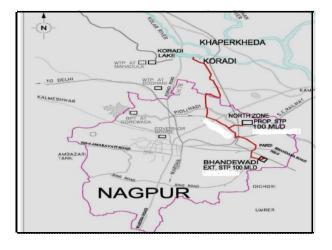

# Recycling prospects for OKhta Improved quality to existing and users ref Memprony New prospective end users pioniscipacity 22(400) based on domand as sesement • Okhlahetustrial area • Nearby hospitals (Apollo, Escons) • Construction, non-potable use e.g., Vehiclewashing Upcoming townships Candiscipe in rightion in hearby, are as Industrial cooling water at NTPC's power plant on Bad arpur (special case, discus sed sep anately)