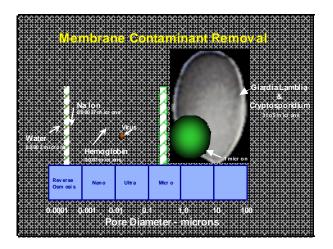

| *******           | <mark>sting S</mark>                             |                      | <mark>ols (to)</mark> f | Reus                   | e in In                  | <mark>dia</mark>  |
|-------------------|--------------------------------------------------|----------------------|-------------------------|------------------------|--------------------------|-------------------|
| SS (OR            | <mark>CB</mark> , MC                             | <mark>XE</mark> F)XX |                         |                        |                          |                   |
| X <mark></mark> X |                                                  |                      |                         |                        |                          |                   |
| Class             | Designate                                        | d Best-Use           | < (XXXXXXXX             | Cr Cr                  | iteria 🔆                 |                   |
|                   | Drinking wat<br>without conv                     |                      |                         |                        | mg/Tor mor<br>Demand: 2  |                   |
| 0                 | treatment bu<br>disinfection                     | tafter               | 2898989                 | orm: 50 M              |                          |                   |
| S SB              | Outdoor bat l<br>(Organised)                     | ning                 |                         | Oxygen: 5<br>al Oxygen | mg/lor mor<br>Demand:3   | e<br>mg/l or less |
|                   | Drinking.wat                                     |                      |                         |                        | /PN/100 mi<br>mg/1or mor |                   |
|                   | with convent                                     | ional                | Biochemio               | al Oxygen              | Demand: 3<br>MPN/100 mJ  | mg∕l or less      |
|                   | disinfection                                     |                      |                         |                        | v: 2250 mh               | \$2222223         |
|                   | Irrigation, inc<br>cooling and c<br>waste dispos |                      |                         | bsorption R            |                          |                   |
|                   |                                                  |                      | Boron: 2                |                        |                          |                   |