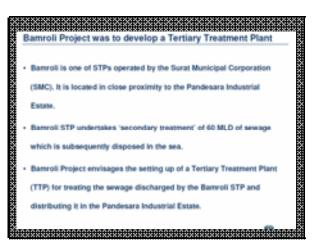

## Case Sudy - Delhi Jal Board

- To evaluate technologies to retrofit existing 30 IMGD portion of Okhla STP for recycle and reuse of wastewater for non-potable applications Performance assessment of the 30 IMGD facility
- Define recycled water quality goals Identity suitable technologies Technology evaluation
- Recommendati ons