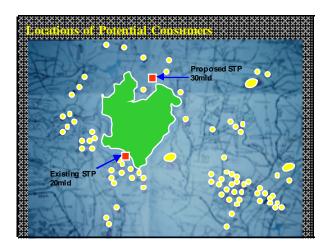

## Case Sudy - Delhi Jal Board

- To evaluate technologies to retrofit existing 30 IMGD portion of Okhla STP for recycle and reuse of wastewater for non-potable applications Performance assessment of the 30 IMGD facility
- Define recycled water quality goals Identity suitable technologies Technology evaluation
- Recommendati ons