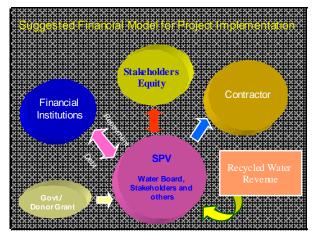

Minial assessment of Financial viability Base case assumptions Capex – Rs. 60 crore O&M – 15% of capex + Rs. 3.5 crore for STP O&M Concession period – 30 years Debt Equity structure – 70:30 Escalation of base tariff – 5% annually

A project IRR of 15% seems achievable at Rs. 15-17 per KL at the consumer level