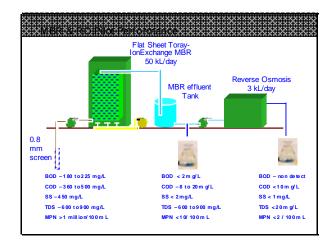

## Case Sudy - Delhi Jal Board

- To evaluate technologies to retrofit existing 30 IMGD portion of Okhla STP for recycle and reuse of wastewater for non-potable applications Performance assessment of the 30 IMGD facility
- Define recycled water quality goals Identity suitable technologies Technology evaluation
- Recommendati ons