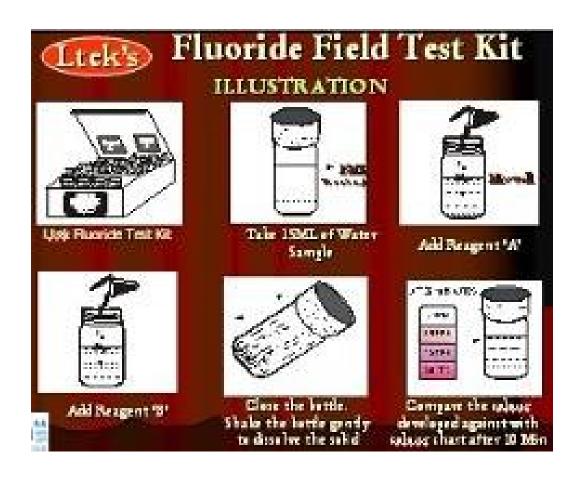

#### LTEK's Fluoride Test Kit

- Take 15 ml of Sample
- Add Reagent A
- Add Reagent B
- Close the Bottle
- Compare the colour with the chart after 20 min to know the concentration of Fluoride