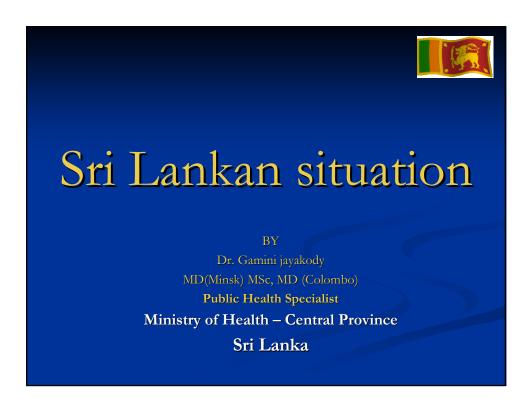

## Sri Lanka

- Population 19.6M
- Length 435Km
- Width 225Km
- Area 65,610 Km<sup>2</sup>
- 9 Provinces
- 25 Districts