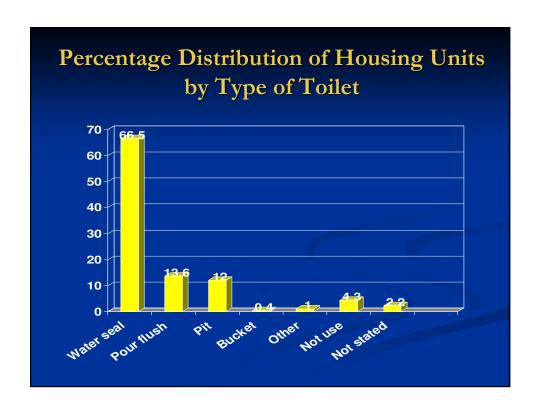

## Sri Lanka



- Population 19.6M
- Length 435Km
- Width 225Km
- Area 65,610 Km<sup>2</sup>
- 9 Provinces
- 25 Districts





## Morbidity of food & water born diseases

| Disease         | 2005 | 2006 | 2007 |
|-----------------|------|------|------|
| Viral Hepatitis | 2286 | 2722 |      |
| Dysentery       | 8483 | 7968 | 7314 |
| Enteric Fever   | 2376 | 1988 | 1825 |







2006 NWSDB was maintaining 295 water supply schemes covering 31% of the population with pipe borne water.



Two major projects were planned in 2006 to provide piped sewerage facilities, viz. Kandy Sewerage Project, Ja-Ela and Ratmalana sewerage Project.

Up to now, NWSDB maintains the sewerage systems in Kolonnawa, Dehiwala Mt-Lavinia, Kataragama, Hanthana and Koggala free trade zone.

The CMC maintains the Colombo City Sewerage system on behalf of NWSDB.



A piped sewerage scheme constructed by NWSDB in the coastal town of Hikkaduwa located 100 km South of Colombo, is being operated now.



Wastewater collection, treatment and disposal system of Katunayake, Seethawaka, Biyagama and Koggala Investment Promotion Zones are maintained by the NWSDB on behalf of the BOI.



Treatment syst