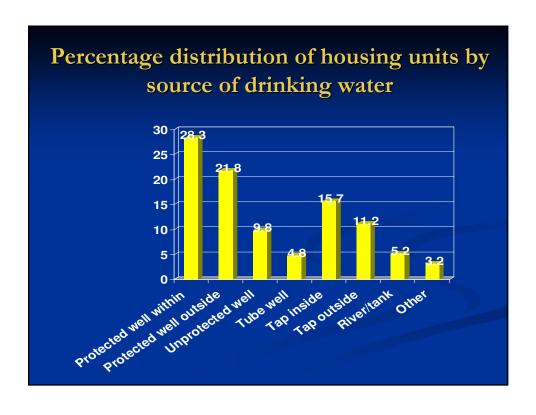

2006 NWSDB was maintaining 295 water supply schemes covering 31% of the population with pipe borne water.

Two major projects were planned in 2006 to provide piped sewerage facilities, viz. Kandy Sewerage Project, Ja-Ela and Ratmalana sewerage Project.