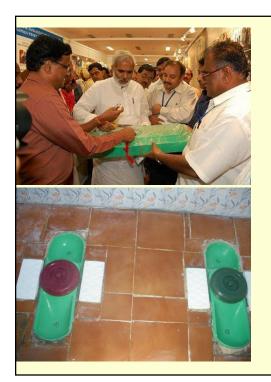

EUDTC at Kameshwaram

EUDTC at P.R. Puram

An Ecosan child friendly FRP toilet pan designed by SCOPE, released by Union Minister for rural Development, Mr. Raghuvansh Prasad Singh in a conference at New Delhi.