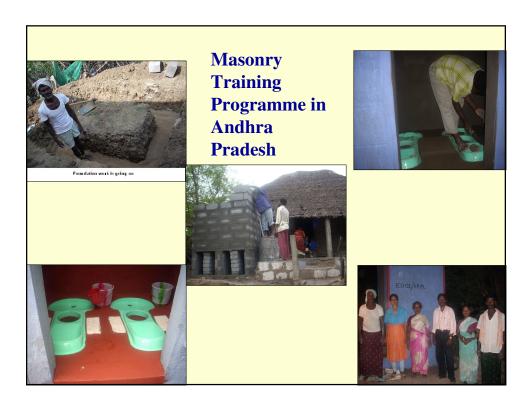

# Advocacy and Training Programmes in other states in India

Unicef has appointed SCOPE as technical Consultant for dissemination of ECOSAN concept.

Training masons for Eocosan construction in all the Sates of the country.

Training programmes have been conducted in States like , Andhrapradesh, Orissa, Maharashtra, Uttarpradesh, Bihar and Jarkhand.