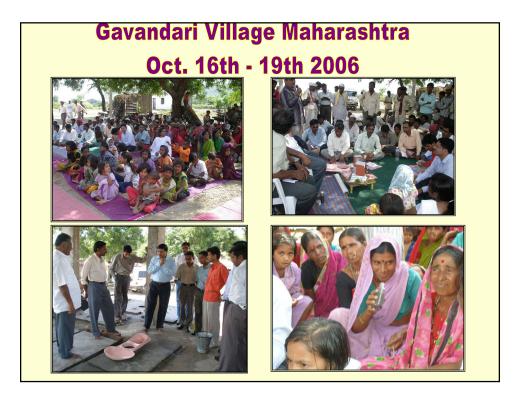

# Advocacy and Training Programmes in other states in India

Unicef has appointed SCOPE as technical Consultant for dissemination of ECOSAN concept.

Training masons for Eocosan construction in all the Sates of the country.

Training programmes have been conducted in States like , Andhrapradesh, Orissa, Maharashtra, Uttarpradesh, Bihar and Jarkhand.