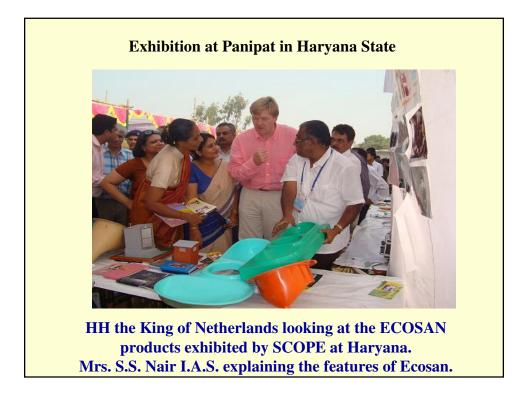

# Advocacy and Training Programmes in other states in India

Unicef has appointed SCOPE as technical Consultant for dissemination of ECOSAN concept.

Training masons for Eocosan construction in all the Sates of the country.

Training programmes have been conducted in States like , Andhrapradesh, Orissa, Maharashtra, Uttarpradesh, Bihar and Jarkhand.