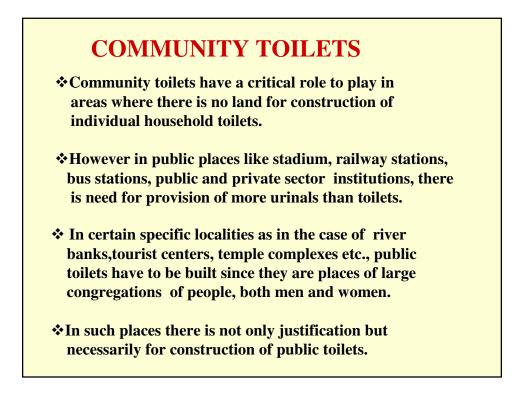

# **Ecosan public toilets**

Community toilets should not be just a place for defecation

•It should be a place for community activities like

•Reading newspaper,

•Facility for children to play

•A place for elderly people to chat etc.

•Sanitary Napkin Incinerator for women.

•Once these provisions are incorporated it will ensure

•Better public participation in the operation and maintenance.