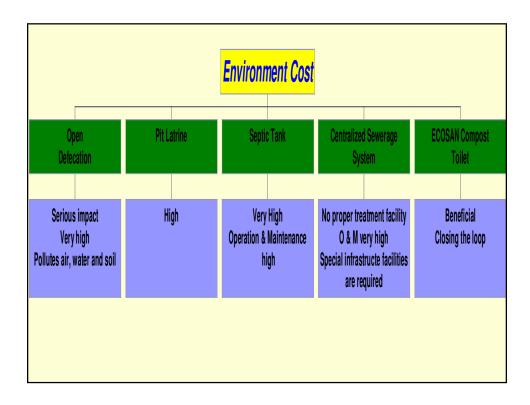

### **Total Eco-Sanitation Campaign-is it possible?**

Now the question of giving a thrust to Ecosan movement as a part of total sanitation campaign or exclusively as Total Ecosanitaion campaign.

Ecosan was born as a result of the problems and challenges of the three existing forms of human waste disposal in the country, namely, pit latrines, septic tank toilets and centralized underground sewerage disposal schemes prevalent in big cities and towns. Ecosan model is specifically suited to certain geographical regions which have special problems. It is most suited for high-water table coastal areas as in case of tsunami hit areas. Flood prone areas where pit latrines will be damaged during every flood. Also in water scare, hilly rocky areas as well as desert regions, where available of water is very limited.

# ECOSAN – most sustainable and Cheapest model

- While cost of construction and maintenance of septic tank is over Rs.One lakh, ECOSAN Compost Toilet fetches an income of Rs.36,000/- in the same period.
- It is very clear that ECOSAN Compost Toilet is the cheapest most environmentally friendly and sustainable model of toilet.