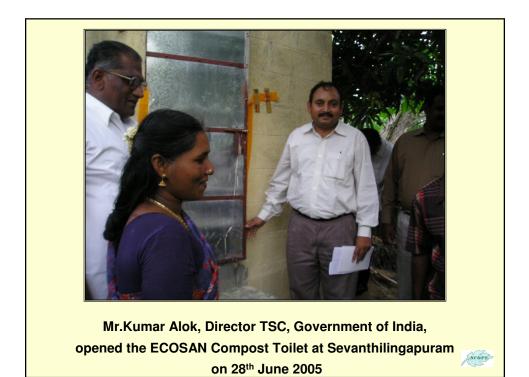

ea since the pit will get filled up

and new pit has to be dug

Flushing very important after every use.





# Not possible in high water table areas, coastal areas, since the pits will filled up fast and collapse.

















### Kaliyapalayam shows the way Exposure to ECOSAN concept seminar by Unicef & Mr.Paul Calvert in 2002 at Chennai. Workshop on ECOSAN by SEI with Prof.Jan Olof Drangert, Linkoping University, Sweden October 2003 at Bangalore. Residents of Kaliyapalayam Village near Musiri, on the banks of the River Cauvery desperately in need of toilets. A BIAIJ SUBBO Access to open defecation land was denied. Pit latrine unsuitable due to high water table. Septic tank not acceptable. Exposure visit to **ECOSAN** Compost Toilet in Thanneerpandal Training Centre. SCOPE



















First Ecosan toilet at Akkaraippettai in Tsunami hit area of Nagai Dist, with the support of care-India.

Water logging – No Problem for ECOSAN Toilet





Mrs. Shanthi, a SHG leader, who constructed the first Ecosan toilet in her house and she opened the 50<sup>th</sup> Ecosan Individual Toilet at Kameshwaram





A. Amutha, I.A.S., opened the chamber of the first ecosan toilet at Mrs. Shanthi's house at Kameshwaram village (Tsunami hit area)



### **Total Eco-Sanitation Campaign-is it possible?**

Now the question of giving a thrust to Ecosan movement as a part of total sanitation campaign or exclusively as Total Ecosanitaion campaign.

Ecosan was born as a result of the problems and challenges of the three existing forms of human waste disposal in the country, namely, pit lat