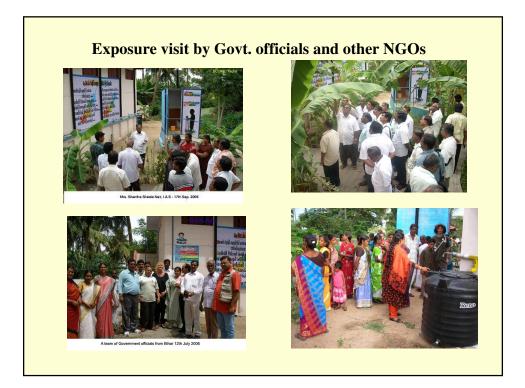

# <section-header><section-header><section-header><section-header><image><image><image><image>