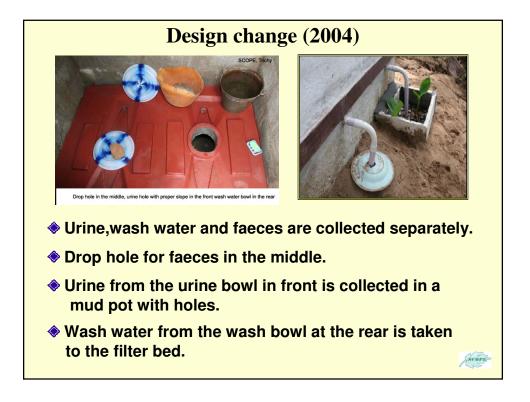

area since the pit will get filled up

and new pit has to be dug

Flushing very important after every use.





# Not possible in high water table areas, coastal areas, since the pits will filled up fast and collapse.

















### Kaliyapalayam shows the way Exposure to ECOSAN concept seminar by Unicef & Mr.Paul Calvert in 2002 at Chennai. Workshop on ECOSAN by SEI with Prof.Jan Olof Drangert, Linkoping University, Sweden October 2003 at Bangalore. Residents of Kaliyapalayam Village near Musiri, on the banks of the River Cauvery desperately in need of toilets. A BIAIJ SUBBO Access to open defecation land was denied. Pit latrine unsuitable due to high water table. Septic tank not acceptable. Exposure visit to **ECOSAN** Compost Toilet in Thanneerpandal Training Centre. SCOPE



















First Ecosan toilet at Akkaraippettai in Tsunami hit area of Nagai Dist, with the support of care-India.

Water logging – No Problem for ECOSAN Toilet





Mrs. Shanthi, a SHG leader, who constructed the first Ecosan toilet in her house and she opened the 50<sup>th</sup> Ecosan Individual Toilet at Kameshwaram





A. Amutha, I.A.S., opened the chamber of the first ecosan toilet at Mrs. Shanthi's house at Kameshwaram village (Tsunami hit area)



### **Total Eco-Sanitation Campaign-is it possible?**

Now the question of giving a thrust to Ecosan movement as a part of total sanitation campaign or exclusively as Total Ecosanitaion campaign.

Ecosan was born as a result of the problems and challenges of the three existing forms of human waste disposal in the country, namely, pit l