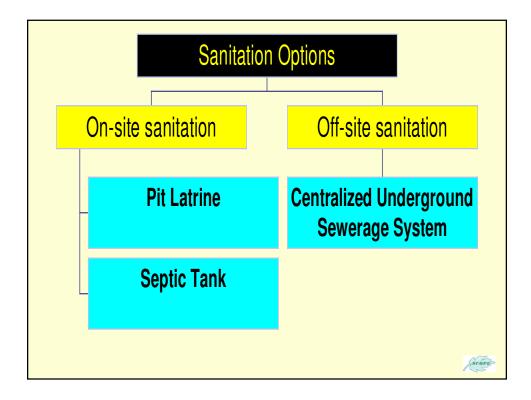

# **Limitations of Pit Latrines**

- water centered.
- Attracts flies and mosquitoes
- Chances of water and soil pollution high
- Needs vast area since the pit will get filled up

and new pit has to be dug

Flushing very important after every use.

# Not possible in high water table areas, coastal areas, since the pits will filled up fast and collapse.

### **Total Eco-Sanitation Campaign-is it possible?**

Now the question of giving a thrust to Ecosan movement as a part of total sanitation campaign or exclusively as Total Ecosanitaion campaign.

Ecosan was born as a result of the problems and challenges of the three existing forms of human waste disposal in the country, namely, pit latrines, septic tank toilets and centralized underground sewerage disposal schemes prevalent in big cities and towns. Ecosan model is specifically suited to certain geographical regions which have special problems. It is most suited for high-water table coastal areas as in case of tsunami hit areas. Flood prone areas where pit latrines will be damaged during every flood. Also in water scare, hilly rocky areas as well as desert regions, where available of water is very limited.