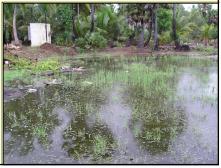

During construction of pit latrines, it often found that hundreds of women living near cauvery river wanted latrines in the area. But pit latrines were not workable since it was a high-water table area close to the river cauvery, which had good flow for about seven months in a year.

# Not possible in high water table areas, coastal areas, since the pits will filled up fast and collapse.