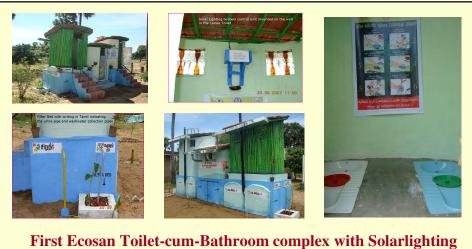

First Ecosan Tollet-cum-Bathroom complex with Solarlighting and Rainwater harvesting facility A kitchen garden is raised behind the toilet complex and it will use the compost created in the ecosan toilets, and the maintenance by Kameshwaram panchayat.