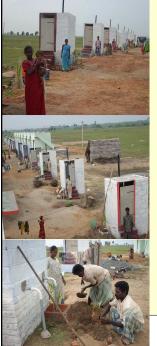

### **Ecosan Urine Diversion Toilet Complex at Schools**

Features of EUDTC, at Kameshwaram, P.R. Puram.

- Two blocks one for boys and one for girls.
- Each block has two toilets and 20 urinals.
- Urine from both blocks collected in two barrels.
- Collected urine led by pipe to adjacent cashew garden.
- Cashew plants and mango trees watered with diluted urine in the ratio 1:10 (water)

EUDTC at Kameshwaram

EUDTC at P.R. Puram

An Ecosan child friendly FRP toilet pan designed by SCOPE, released by Union Minister for rural Development, Mr. Raghuvansh Prasad Singh in a conference at New Delhi.