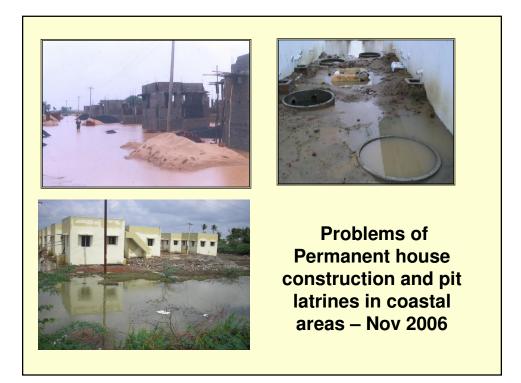

# Not possible in high water table areas, coastal areas, since the pits will filled up fast and collapse.