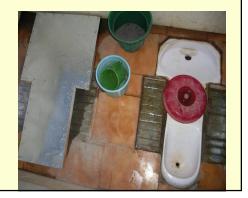

### Inner view of the ECCT at Musiri

Urine is collected and stored in a tank.

The wash water is collected in filter bed and then supplied to the nearby farm for the cultivation of Banana.

The ECCT at Musiri is maintained by local women SHGs