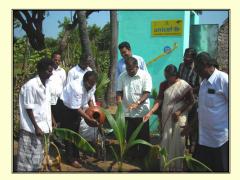

### Kaliyapalayam shows the way Exposure to ECOSAN concept seminar by Unicef & Mr.Paul Calvert in 2002 at Chennai. Workshop on ECOSAN by SEI with Prof.Jan Olof Drangert, Linkoping University, Sweden October 2003 at Bangalore. Residents of Kaliyapalayam Village near Musiri, on the banks of the River Cauvery desperately in need of toilets. A BIAIJ SUBBO Access to open defecation land was denied. Pit latrine unsuitable due to high water table. Septic tank not acceptable. Exposure visit to **ECOSAN** Compost Toilet in Thanneerpandal Training Centre. SCOPE

First Ecosan toilet at Akkaraippettai in Tsunami hit area of Nagai Dist, with the support of care-India.

Water logging – No Problem for ECOSAN Toilet

Mrs. Shanthi, a SHG leader, who constructed the first Ecosan toilet in her house and she opened the 50<sup>th</sup> Ecosan Individual Toilet at Kameshwaram

A. Amutha, I.A.S., opened the chamber of the first ecosan toilet at Mrs. Shanthi's house at Kameshwaram village (Tsunami hit area)