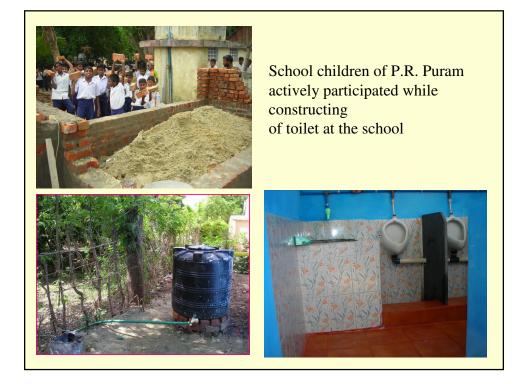

### **Ecosan Urine Diversion Toilet Complex at Schools**

Features of EUDTC, at Kameshwaram, P.R. Puram.

- Two blocks one for boys and one for girls.
- Each block has two toilets and 20 urinals.
- Urine from both blocks collected in two barrels.
- Collected urine led by pipe to adjacent cashew garden.
- Cashew plants and mango trees watered with diluted urine in the ratio 1:10 (water)