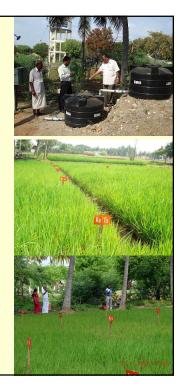

# Research in paddy field at Musiri, using urine as a fertilizer

Taking advantage of the availability of urine in the Musiri ECCT, TNAU is now studying the

"potential of source separated human urine as liquid on fertilizer crop",

in 0.25 acre plot from Oct. 27th 2007, in Musiri.

The site is divided into 30 plots where the crop is raised under different dosages of urine, other fertilizers, etc.

The crop condition is monitored closely daily, and various parameters recorded.

Now the crop is ready for harvesting, research is going on and result is expected by this month