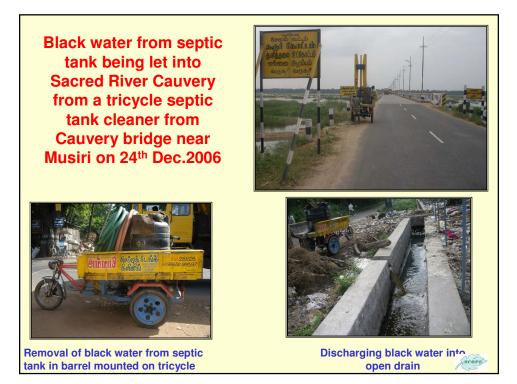

rnment Total Sanitation Campaign, funding agencies, and other NGOs. It constructed over 20,000 pour-flush pit latrines in Musiri and other areas.



During construction of pit latrines, it often found that hundreds of women living near cauvery river wanted latrines in the area. But pit latrines were not workable since it was a high-water table area close to the river cauvery, which had good flow for about seven months in a year.





# **Limitations of Pit Latrines**

- water centered.
- Attracts flies and mosquitoes
- Chances of water and soil pollution high
- Needs vast area since the pit will get filled up

and new pit has to be dug

Flushing very important after every use.





# Not possible in high water table areas, coastal areas, since the pits will filled up fast and collapse.

















### Kaliyapalayam shows the way Exposure to ECOSAN concept seminar by Unicef & Mr.Paul Calvert in 2002 at Chennai. Workshop on ECOSAN by SEI with Prof.Jan Olof Drangert, Linkoping University, Sweden October 2003 at Bangalore. Residents of Kaliyapalayam Village near Musiri, on the banks of the River Cauvery desperately in need of toilets. A BIAIJ SUBBO Access to open defecation land was denied. Pit latrine unsuitable due to high water table. Septic tank not acceptable. Exposure visit to **ECOSAN** Compost Toilet in Thanneerpandal Training Centre. SCOPE



















First Ecosan toilet at Akkaraippettai in Tsunami hit area of Nagai Dist, with the support of care-India.

Water logging – No Problem for ECOSAN Toilet





Mrs. Shanthi, a SHG leader, who constructed the first