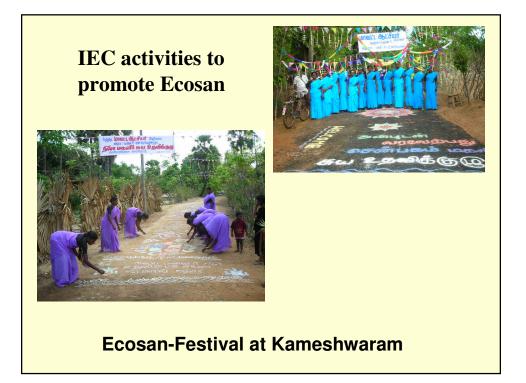

# <section-header><section-header><section-header><section-header><image><image><image><image>