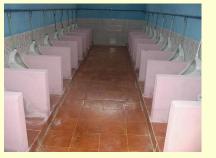

### **Ecosan Urine Diversion Toilet Complex at Schools**

Features of EUDTC, at Kameshwaram, P.R. Puram.

- Two blocks one for boys and one for girls.
- Each block has two toilets and 20 urinals.
- Urine from both blocks collected in two barrels.
- Collected urine led by pipe to adjacent cashew garden.
- Cashew plants and mango trees watered with diluted urine in the ratio 1:10 (water)