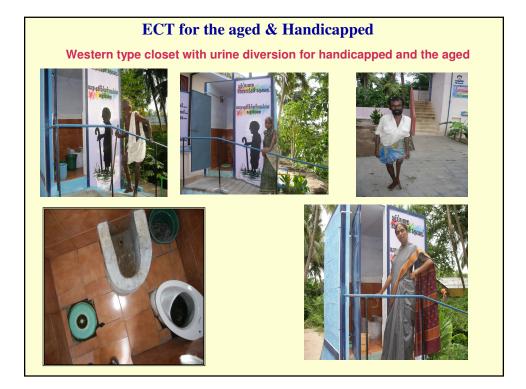

# <section-header><section-header><section-header><section-header><image><image><image><image>