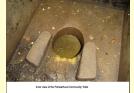

# First Ecosan Community Compost Toilet (ECCT) in the country at Musiri :

SCOPE constructed Two ECCTs in Musiri. Both are located very close to the river Cauvery on the main roads through which people go to the river to take bath, as well as for defecation.

There were two community toilets, both of them highly dilapidated condition and this made many people to go to the river for open defecation.

To prevent the same and provide a basic amenity to the devotees SCOPE decided to construct ECCTS.

### Inner view of the ECCT at Musiri

Urine is collected and stored in a tank.

The wash water is collected in filter bed and then supplied to the nearby farm for the cultivation of Banana.

The ECCT at Musiri is maintained by local women SHGs