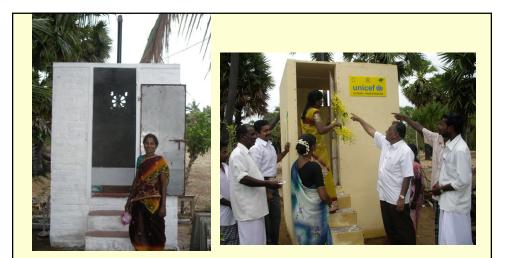

First Ecosan Tollet-cum-Bathroom complex with Solarlighting and Rainwater harvesting facility A kitchen garden is raised behind the toilet complex and it will use the compost created in the ecosan toilets, and the maintenance by Kameshwaram panchayat.