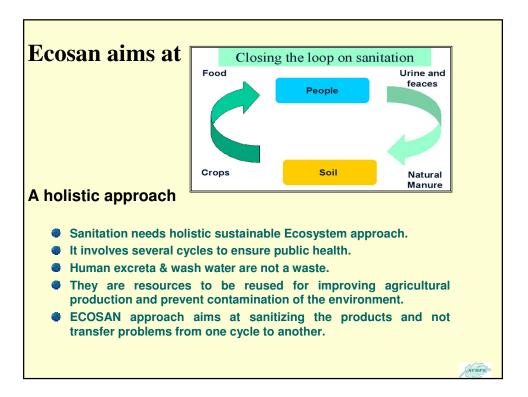

### **Total Eco-Sanitation Campaign-is it possible?**

Now the question of giving a thrust to Ecosan movement as a part of total sanitation campaign or exclusively as Total Ecosanitaion campaign.

Ecosan was born as a result of the problems and challenges of the three existing forms of human waste disposal in the country, namely, pit latrines, septic tank toilets and centralized underground sewerage disposal schemes prevalent in big cities and towns. Ecosan model is specifically suited to certain geographical regions which have special problems. It is most suited for high-water table coastal areas as in case of tsunami hit areas. Flood prone areas where pit latrines will be damaged during every flood. Also in water scare, hilly rocky areas as well as desert regions, where available of water is very limited.

Considering these factors, Ecosan construction could be encouraged either as component of the total sanitation campaign, or a separate Ecosan total sanitation Campaign can be launched.

SCOPE constructed 24 Ecosan individual toilets in the permanent houses at TS Pettai of Cuddalore Distric on behalf of Bharathi NGO.

The Ecosan movement is ideal for coastal areas, flood prone areas, hilly rocky and water scarce areas. In these areas since no other form of toilets would function instead of total sanitation campaign, total ecosan campaign should be launched. And the higher incentive for construction should be given, since the cost of toilet is higher.

The module should include training for construction of masons, and adequate social preparation with latest IEC tools, since the usage differs. An orientation for all officials in charge of the programme on how ecosan presents an integrated solution starting from individual dignity to ensuring nation's food security is a must.