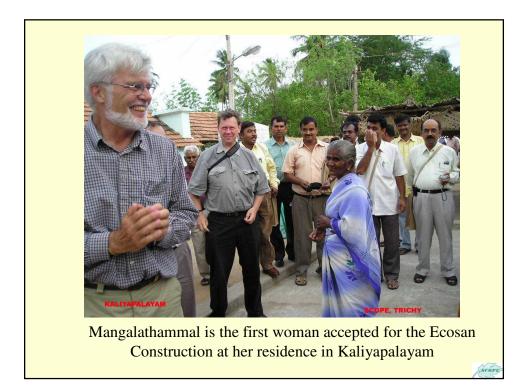

### Kaliyapalayam shows the way Exposure to ECOSAN concept seminar by Unicef & Mr.Paul Calvert in 2002 at Chennai. Workshop on ECOSAN by SEI with Prof.Jan Olof Drangert, Linkoping University, Sweden October 2003 at Bangalore. Residents of Kaliyapalayam Village near Musiri, on the banks of the River Cauvery desperately in need of toilets. A BIAIJ SUBBO Access to open defecation land was denied. Pit latrine unsuitable due to high water table. Septic tank not acceptable. Exposure visit to **ECOSAN** Compost Toilet in Thanneerpandal Training Centre. SCOPE