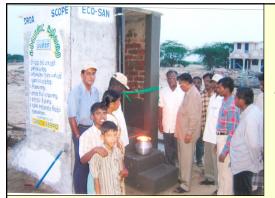

First Ecosan toilet at Akkaraippettai in Tsunami hit area of Nagai Dist, with the support of care-India.

Water logging – No Problem for ECOSAN Toilet

Mrs. Shanthi, a SHG leader, who constructed the first Ecosan toilet in her house and she opened the 50<sup>th</sup> Ecosan Individual Toilet at Kameshwaram

A. Amutha, I.A.S., opened the chamber of the first ecosan toilet at Mrs. Shanthi's house at Kameshwaram village (Tsunami hit area)