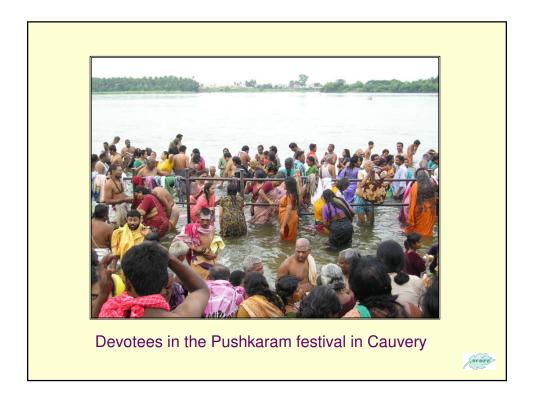

Mrs.Medha Patkar, Environmentalist and Social Activist offering pooja for River Cauvery at Trichy on 16<sup>th</sup> Feb. 2007

SCOPE