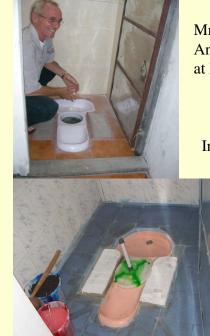

### Inner view of the ECCT at Musiri

Urine is collected and stored in a tank.

The wash water is collected in filter bed and then supplied to the nearby farm for the cultivation of Banana.

The ECCT at Musiri is maintained by local women SHGs