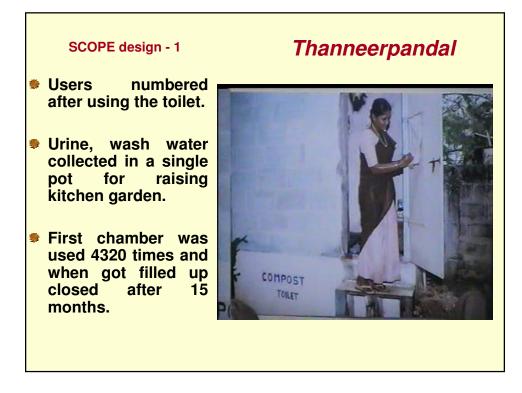

### Kaliyapalayam shows the way Exposure to ECOSAN concept seminar by Unicef & Mr.Paul Calvert in 2002 at Chennai. Workshop on ECOSAN by SEI with Prof.Jan Olof Drangert, Linkoping University, Sweden October 2003 at Bangalore. Residents of Kaliyapalayam Village near Musiri, on the banks of the River Cauvery desperately in need of toilets. A BIAIJ SUBBO Access to open defecation land was denied. Pit latrine unsuitable due to high water table. Septic tank not acceptable. Exposure visit to **ECOSAN** Compost Toilet in Thanneerpandal Training Centre. SCOPE