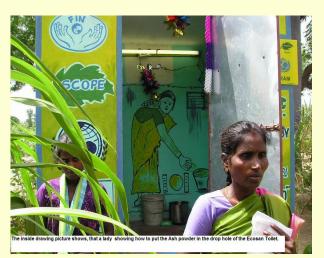

First Ecosan toilet at Akkaraippettai in Tsunami hit area of Nagai Dist, with the support of care-India.

Water logging – No Problem for ECOSAN Toilet

Mrs. Shanthi, a SHG leader, who constructed the first Ecosan toilet in her house and she opened the 50<sup>th</sup> Ecosan Individual Toilet at Kameshwaram