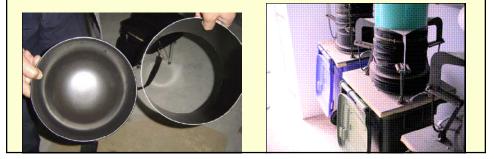

### **Principles :**

Toilet in each home at the eco-town is connected to a faces bin in the basement, through a hard plastic tube of 280 mm in diameter. The bin is replaced every one to two months. Fecal material emptied is transported to the eco-station, where heated composting is carried out and high quality fertilizer produced at the end of the process. This fertilizer can be safely used in agriculture in order to reduce the input of chemical fertilizers and to improve the safety feature of food.

### How to use :

**Step one :** Push twice the dispenser lever for adding addictives, to form a layer of addictive at the bottom of the feces bowl before use.

**Step two :** After use, again push twice the dispenser lever to convert feces with the addictive, to avoid the feces soil the bowl while dropping.