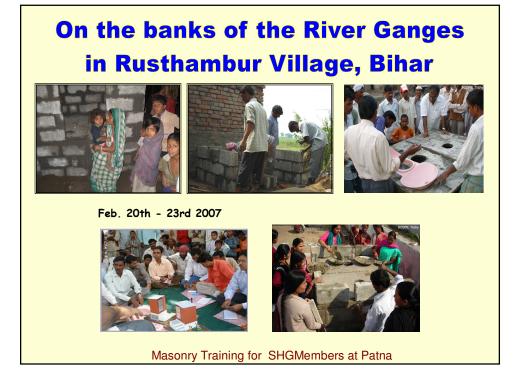

# Advocacy and Training Programmes in other states in India

Unicef has appointed SCOPE as technical Consultant for dissemination of ECOSAN concept.

Training masons for Eocosan construction in all the Sates of the country.

Training programmes have been conducted in States like , Andhrapradesh, Orissa, Maharashtra, Uttarpradesh, Bihar and Jarkhand.