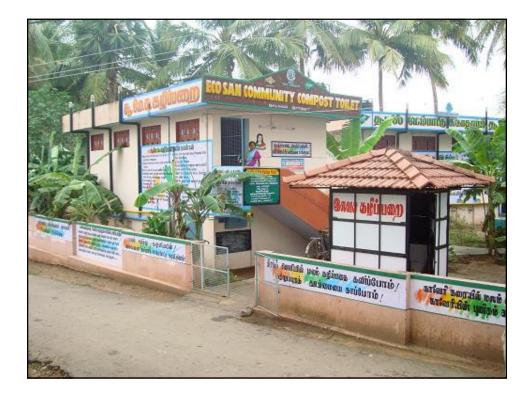

# First Ecosan Community Compost Toilet (ECCT) in the country at Musiri :

SCOPE constructed Two ECCTs in Musiri. Both are located very close to the river Cauvery on the main roads through which people go to the river to take bath, as well as for defecation.

### Inner view of the ECCT at Musiri

Urine is collected and stored in a tank.

The wash water is collected in filter bed and then supplied to the nearby farm for the cultivation of Banana.

The ECCT at Musiri is maintained by local women SHGs