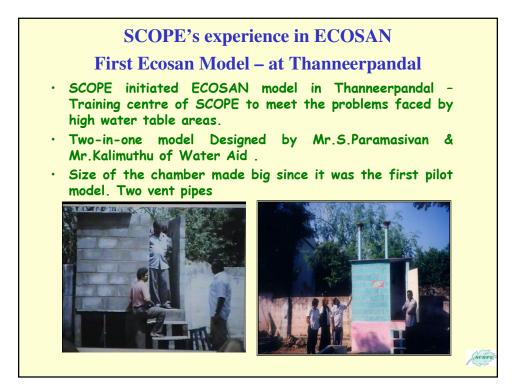

### Kaliyapalayam shows the way Exposure to ECOSAN concept seminar by Unicef & Mr.Paul Calvert in 2002 at Chennai. Workshop on ECOSAN by SEI with Prof.Jan Olof Drangert, Linkoping University, Sweden October 2003 at Bangalore. Residents of Kaliyapalayam Village near Musiri, on the banks of the River Cauvery desperately in need of toilets. A BIAIJ SUBBO Access to open defecation land was denied. Pit latrine unsuitable due to high water table. Septic tank not acceptable. Exposure visit to **ECOSAN** Compost Toilet in Thanneerpandal Training Centre. SCOPE