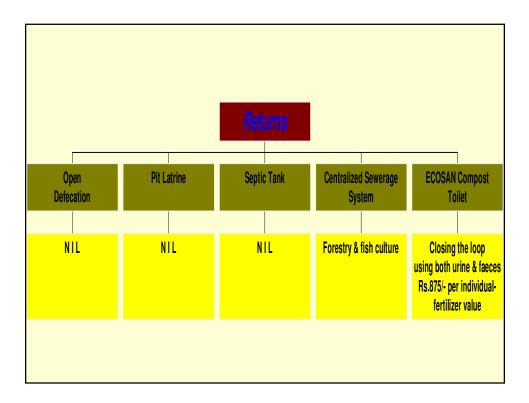

# First Ecosan Community Compost Toilet (ECCT) in the country at Musiri :

SCOPE constructed Two ECCTs in Musiri. Both are located very close to the river Cauvery on the main roads through which people go to the river to take bath, as well as for defecation.

### Inner view of the ECCT at Musiri

Urine is collected and stored in a tank.

The wash water is collected in filter bed and then supplied to the nearby farm for the cultivation of Banana.

The ECCT at Musiri is maintained by local women SHGs

# "Use toilet and get paid"

This is the first time in the world that toilet users are being paid as against pay and use toilets.

The urine and faeces are so rich in nutrients for farm production that they are worth buying. Those who use the toilets are paid 10 paise per use to the Ecosan toilet, on a monthly basis.

## **Research :**

- Urine is liquid fertilizer, and used for agriculture purposes in many countries.
- In India the TNAU, a premier agricultural university has conducted research on urine on different crops, and found it to be very promising.
- Getting urine in India in sizable quantities is very difficult due to open defecation by over 65 percent of population.
- It is not possible to collect urine from 35% of households who have pit latrine, septic tank or centralized sewerage system where water is mixed with urine and faeces.