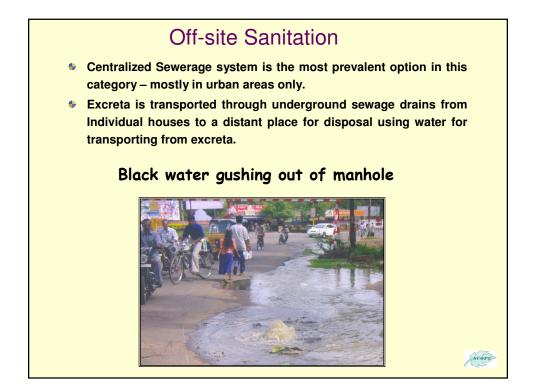

# **Challenges of Urban Ecosan**

The country is now passing through an accelerated development phase. Urbanization is the special feature of the present trend. Hence Ecosan has a key role to play in urban areas, and more so in peri-urban areas close to the urban areas. These areas lack and will lack for a long time to come safe, sustainable sewerage disposal schemes. A pilot Urban Ecosan model project could be launched in these areas.

The challenges of ecosan in urban areas is more difficult in one sense. The mindset of people who are using the flush and forget system cannot be changed easily. But due to lack of proper method to dispose off the black water in front of each apartment or houses, they would sooner than later accept if a suitable model made available.