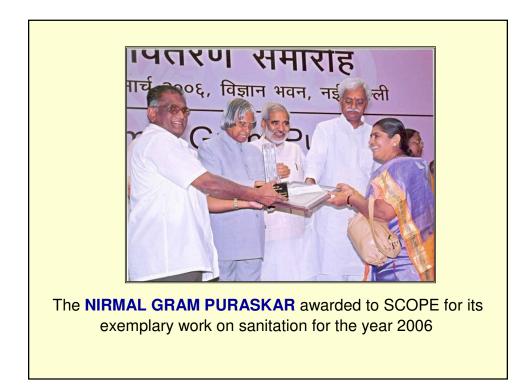

Mrs.Medha Patkar, Environmentalist and Social Activist offering pooja for River Cauvery at Trichy on 16<sup>th</sup> Feb. 2007

SCOPE







### SCOPE's experience in rural sanitation

SCOPE found 75 percent of the houses in rural areas had no toilets, and all were resorting to open defecation. Open defecation posed a variety of problems to environment. But worst affected was women, who often suffered silently without even voicing their mental and physical agony.

SCOPE hence decided to concentrate on construction of toilets in close co-operation with state government Total Sanitation Campaign, funding agencies, and other NGOs. It constructed over 20,000 pour-flush pit latrines in Musiri and other areas.



During construction of pit latrines, it often found that hundreds of women li