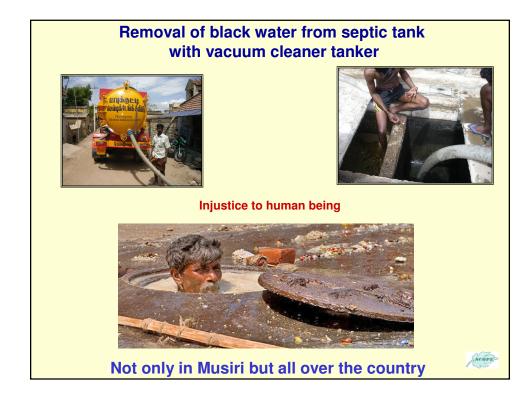

vernment Total Sanitation Campaign, funding agencies, and other NGOs. It constructed over 20,000 pour-flush pit latrines in Musiri and other areas.



During construction of pit latrines, it often found that hundreds of women living near cauvery river wanted latrines in the area. But pit latrines were not workable since it was a high-water table area close to the river cauvery, which had good flow for about seven months in a year.





# **Limitations of Pit Latrines**

- water centered.
- Attracts flies and mosquitoes
- Chances of water and soil pollution high
- Needs vast area since the pit will get filled up

and new pit has to be dug

Flushing very important after every use.





# Not possible in high water table areas, coastal areas, since the pits will filled up fast and collapse.

















### Kaliyapalayam shows the way Exposure to ECOSAN concept seminar by Unicef & Mr.Paul Calvert in 2002 at Chennai. Workshop on ECOSAN by SEI with Prof.Jan Olof Drangert, Linkoping University, Sweden October 2003 at Bangalore. Residents of Kaliyapalayam Village near Musiri, on the banks of the River Cauvery desperately in need of toilets. A BIAIJ SUBBO Access to open defecation land was denied. Pit latrine unsuitable due to high water table. Septic tank not acceptable. Exposure visit to **ECOSAN** Compost Toilet in Thanneerpandal Training Centre. SCOPE



















First Ecosan toilet at Akkaraippettai in Tsunami hit area of Nagai Dist, with the support of care-India.

Water logging – No Problem for ECOSAN Toilet





Mrs. Shanthi, a SHG leader, who constructed the fir