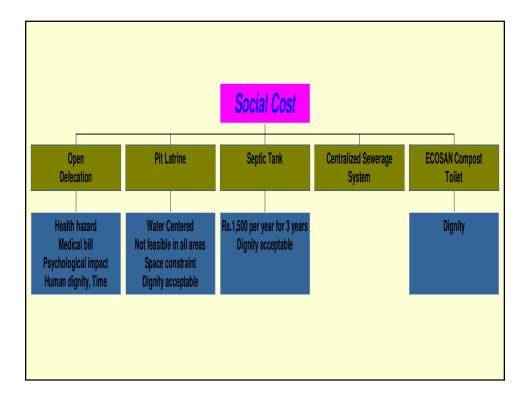

# **Limitations of Pit Latrines**

- water centered.
- Attracts flies and mosquitoes
- Chances of water and soil pollution high
- Needs vast area since the pit will get filled up

and new pit has to be dug

Flushing very important after every use.

# Not possible in high water table areas, coastal areas, since the pits will filled up fast and collapse.

SCOPE conducted a rally on the "World Toilet Day" on 19<sup>th</sup> Nov. 2007 to make awareness of the Total Sanitation at Vellure of Musiri Block.

Ecosan toilet will appear costly in the outset. But it is a one time investment, and it has several long term benefits in the field on economics, environmental sustainability, agricultural production and food security and freedom to women from the indignity of open defecation.