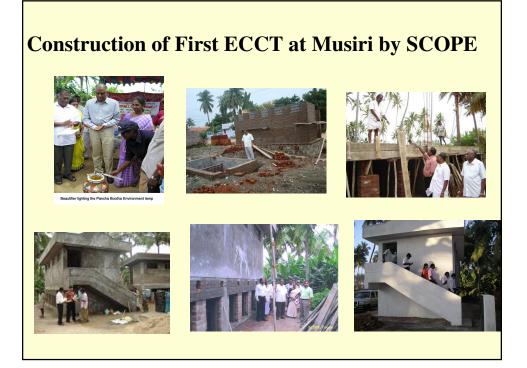

# First Ecosan Community Compost Toilet (ECCT) in the country at Musiri :

SCOPE constructed Two ECCTs in Musiri. Both are located very close to the river Cauvery on the main roads through which people go to the river to take bath, as well as for defecation.

There were two community toilets, both of them highly dilapidated condition and this made many people to go to the river for open defecation.

To prevent the same and provide a basic amenity to the devotees SCOPE decided to construct ECCTS.