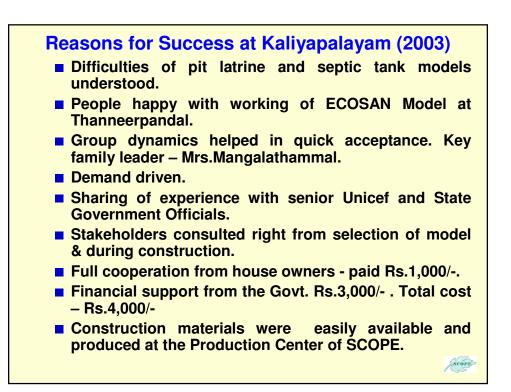

### Kaliyapalayam shows the way Exposure to ECOSAN concept seminar by Unicef & Mr.Paul Calvert in 2002 at Chennai. Workshop on ECOSAN by SEI with Prof.Jan Olof Drangert, Linkoping University, Sweden October 2003 at Bangalore. Residents of Kaliyapalayam Village near Musiri, on the banks of the River Cauvery desperately in need of toilets. A BIAIJ SUBBO Access to open defecation land was denied. Pit latrine unsuitable due to high water table. Septic tank not acceptable. Exposure visit to **ECOSAN** Compost Toilet in Thanneerpandal Training Centre. SCOPE