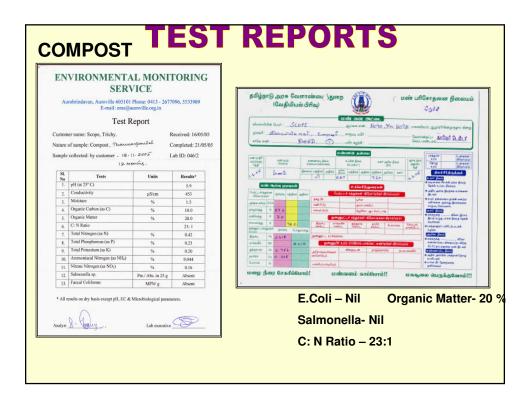

### Inner view of the ECCT at Musiri

Urine is collected and stored in a tank.

The wash water is collected in filter bed and then supplied to the nearby farm for the cultivation of Banana.

The ECCT at Musiri is maintained by local women SHGs