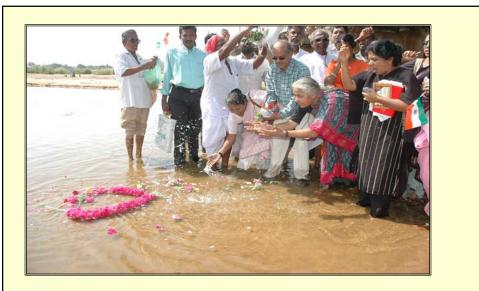

Mrs.Medha Patkar, Environmentalist and Social Activist offering pooja for River Cauvery at Trichy on 16<sup>th</sup> Feb. 2007

SCOPE