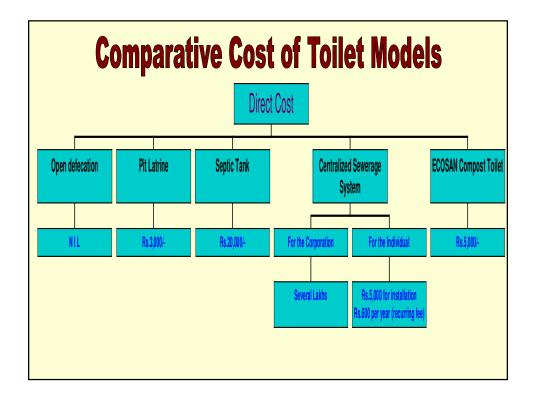

# **Limitations of Pit Latrines**

- water centered.
- Attracts flies and mosquitoes
- Chances of water and soil pollution high
- Needs vast area since the pit will get filled up

and new pit has to be dug

Flushing very important after every use.

# Not possible in high water table areas, coastal areas, since the pits will filled up fast and collapse.

### **Total Eco-Sanitation Campaign-is it possible?**

Now the question of giving a thrust to Ecosan movement as a part of total sanitation campaign or exclusively as Total Ecosanitaion campaign.

Ecosan was born as a result of the problems and challenges of the three existing forms of human waste disposal in the country, namely, pit latrines, septic tank toilets and centralized underground sewerage disposal schemes prevalent in big cities and towns. Ecosan model is specifically suited to certain geographical regions which have special problems. It is most suited for high-water table coastal areas as in case of tsunami hit areas. Flood prone areas where pit latrines will be damaged during every flood. Also in water scare, hilly rocky areas as well as desert regions, where available of water is very limited.

# ECOSAN – most sustainable and Cheapest model

- While cost of construction and maintenance of septic tank is over Rs.One lakh, ECOSAN Compost Toilet fetches an income of Rs.36,000/- in the same period.
- It is very clear that ECOSAN Compost Toilet is the cheapest most environmentally friendly and sustainable model of toilet.