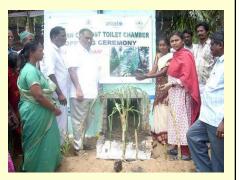

# First Ecosan Community Compost Toilet (ECCT) in the country at Musiri :

SCOPE constructed Two ECCTs in Musiri. Both are located very close to the river Cauvery on the main roads through which people go to the river to take bath, as well as for defecation.

There were two community toilets, both of them highly dilapidated condition and this made many people to go to the river for open defecation.

To prevent the same and provide a basic amenity to the devotees SCOPE decided to construct ECCTS.

Mr. Lucas Dengel of Auro Annam, Pondicherry at Musiri ECCT